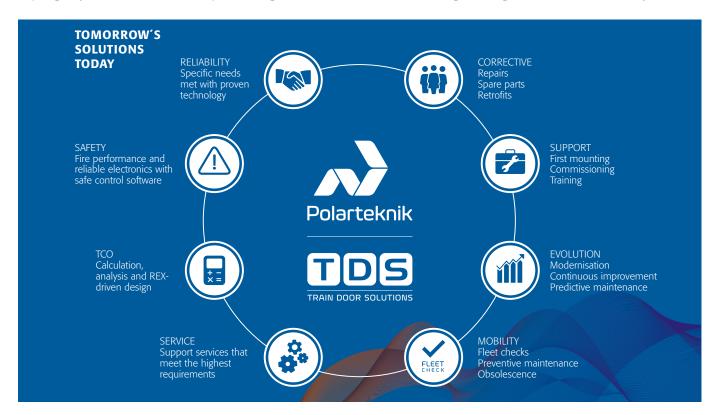

Polarteknik, a company well known for its expertise in interior door systems in intercity and high-speed and very high-speed classes of railway of rolling stock, is strengthening its position in metros to increase driver comfort and safety.