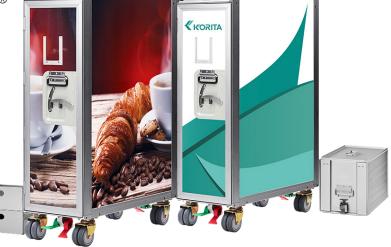

## Products on Display

We will have our rail catering trolleys on display and our team will be there to walk you through the key product features and the benefits our rail catering products offer when selected for use in your railway catering operations. Our aluminium rail containers are utilised by rail operators and rail catering companies all over the world and designed for simple and easy door opening and closure.