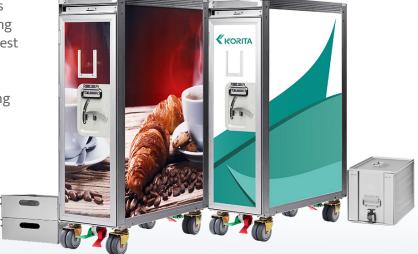

## Products on Display

We will have our rail catering trolleys on display and our team will be there to walk you through the key product features and the benefits our rail catering products offer when selected for use in your railway catering operations. Our aluminium rail containers are utilised by rail operators and rail catering companies all over the world and designed for simple and easy door opening and closure.

Whatever your requirements, from standard equipment to items made to your individual specification and needs, Korita Aviation has the experience and capabilities to deliver the products you require.

We welcome the opportunity to meet you and demonstrate our railway catering equipment to all railway industry guests who will be attending the World Travel Catering & Onboard Services Expo at Hamburg Messe in Germany.