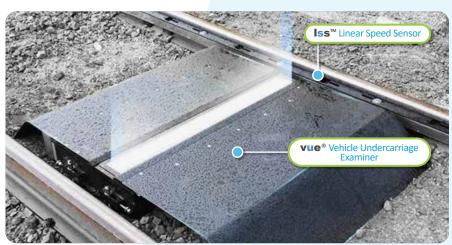

#### Overview

The Vehicle Undercarriage Examiner (**vue**®) is an intelligent imaging system that provides high-resolution images of railcar undercarriage at speeds of up to 70 mph. The system uses high resolution technology combined with artificial intelligence to create unparalleled imagery and detection. Top and/or side panorama views and thermal imaging are modules that can be added to the system.

#### High Res. Images

- Using line scan cameras to capture up to 150 megapixels per railcar for highly detailed undercarriage images
- Utilize Linear Speed Sensor to enhance image stitching