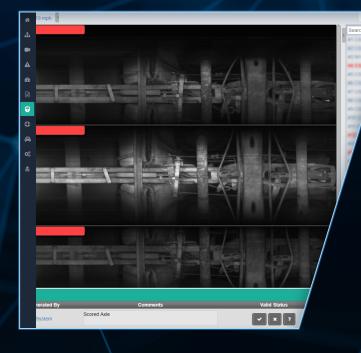

#### Analyze

 Captured images and frames are stitched together to create a continuous view of the consist using the linear panorama generator

• Enables remote inspection of defects and / or anomalies

Remote Inspection

#### centraco®

• User friendly Inspection UI

04

- Machine Leaning / Machine Vision (A.I.\*)
   Camera Imaging Module
- Analyzes and correlates inspection data while tracking situational events
- Intuitive con-ops minimizes operator training time