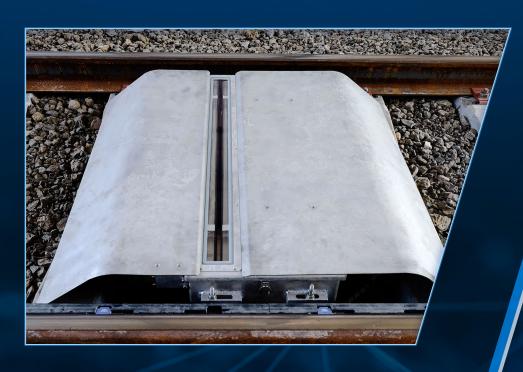

#### Overview

The Vehicle Undercarriage Examiner (**vue**®) is an intelligent imaging system that provides high-resolution images of railcar undercarriage at speeds of up to 70 mph. The system uses high resolution technology combined with artificial intelligence to create unparalleled imagery and detection. Top and/or side panorama views and thermal imaging are modules that can be added to the system.

#### High Res. Images

- Using line scan cameras to capture up to 150 megapixels per railcar for highly detailed undercarriage images
- Utilize Linear Speed Sensor to enhance image stitching