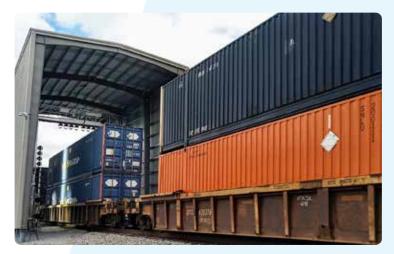

#### Overview

The **rip**® Railcar Inspection Portal is a modular intelligent visualization system that provides real-time, high resolution, 360-degree imagery of railcars at high speeds.

Utilize machine-learning algorithms (A.I.\*) to perform image analysis to automate maintenance inspection and security monitoring of freight and transit railcars.

### Automation **4**Remote Inspection

>>> Replaces physical inbound inspection practices with remote automated inspection process at designated points prior to entering a yard at high speeds