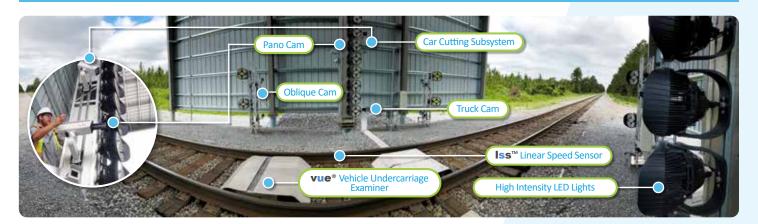

#### Overview

The **rip**® Railcar Inspection Portal is a modular intelligent visualization system that provides real-time, high resolution, 360-degree imagery of railcars at high speeds.

Utilize machine-learning algorithms (A.I.\*) to perform image analysis to automate maintenance inspection and security monitoring of freight and transit railcars.

<sup>\*</sup> Powered by truevue360™ A.I.