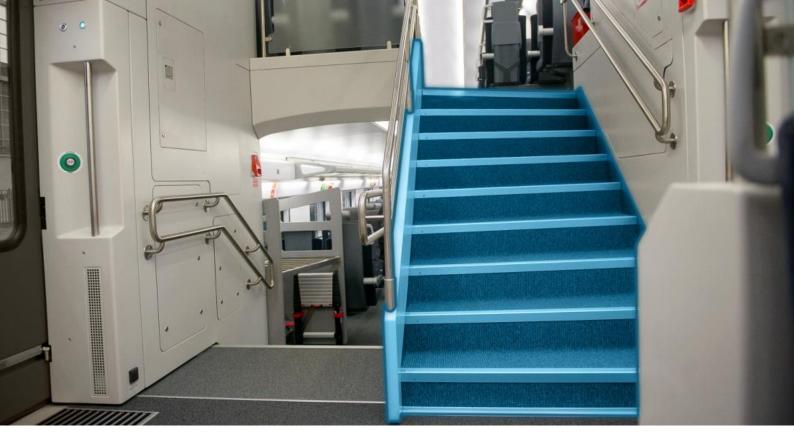

## Overview

Our new and innovative 3A Composites Mobility solution -**INFIT® Lightstair**- provides a light and cost-optimized stair system designed for ease of installation in any kind of double- or single-deck train.

## **Our applications**

-INFIT<sup>®</sup> Lightstair- provides a light and cost-optimized stair system designed for ease of installation in any kind of doubledeck train.