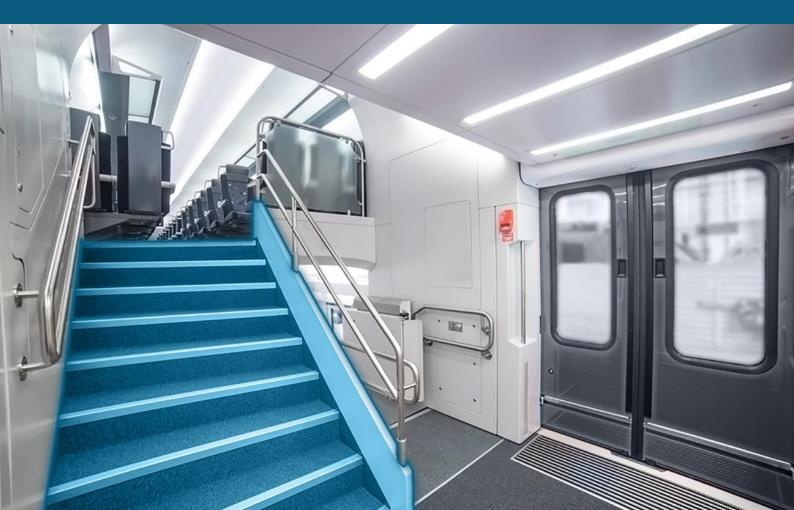

## Overview

Our new and innovative 3A Composites Mobility solution -**INFIT® Lightstair**- provides a light and cost-optimized stair system designed for ease of installation in any kind of double- or single-deck train.

## **Our applications**

-INFIT<sup>®</sup> Lightstair- provides a light and cost-optimized stair system designed for ease of installation in any kind of doubledeck train.