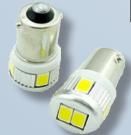

Obsolete CAF Timken cast/machined axle box manufactured in-house by PowerRail

LED Circuit Board
Technology for Reading
Lights, Specialty Lights
and Upgrading from
Incandescent to LED

www.ePowerRail.Com