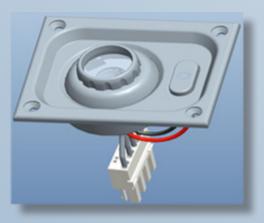

Obsolete CAF Timken cast/machined axle box manufactured in-house by PowerRail

LED Circuit Board
Technology for Reading
Lights, Specialty Lights
and Upgrading from
Incandescent to LED

www.ePowerRail.Com

## **T-8 LED Tube Lighting**

LED Cab Tube Upgrades for all Passenger Cars.

- Latest Technology
- Less re-wiring
- Long Life Cycles