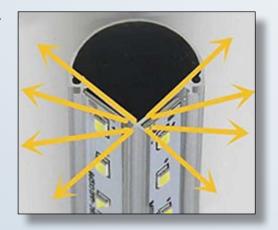

## **T-8 LED Tube Lighting**

LED Cab Tube Upgrades for all Passenger Cars.

- Latest Technology
- Less re-wiring
- Long Life Cycles