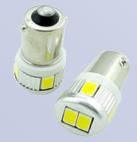

Obsolete CAF Timken cast/machined axle box manufactured in-house by PowerRail

LED Circuit Board
Technology for Reading
Lights, Specialty Lights
and Upgrading from
Incandescent to LED