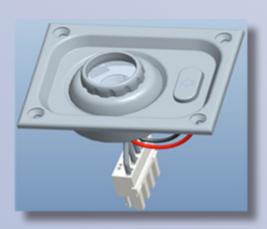

Obsolete CAF Timken cast/machined axle box manufactured in-house by PowerRail

LED Circuit Board
Technology for Reading
Lights, Specialty Lights
and Upgrading from
Incandescent to LED