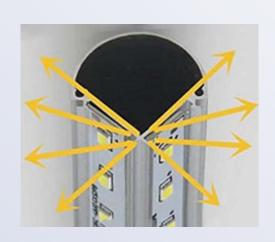

# T-8 LED Tube Lighting LED Cab Tube Upgrades for all Passenger Cars. • Latest Technology • Less re-wiring • Long Life Cycles

Compressor - 74V Brushless Motor NO Inverter!