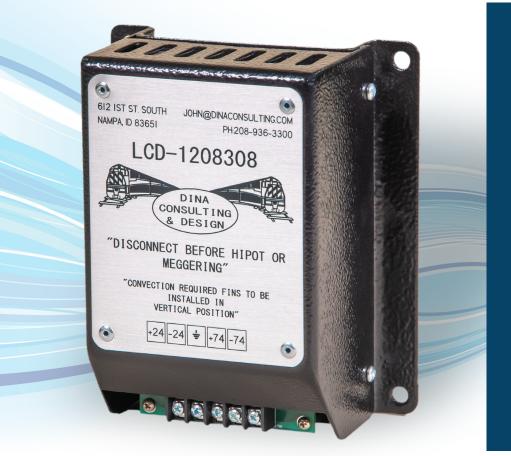

## LCD-1208308 Locomotive Isolated Power Supply 74VDC-24VDC 16A DC to DC converter

The small packaging allows easy installation in the Control Stand, HEP cabinet, High Voltage Cabinet and Shortnose. It comes complete with low voltage dropout protection set 29VDC and can run continuously with zero load, no minimal load required. Input Voltage range is 30-90VDC with a 30 second under-voltage protection for ECM startup cranking voltage droop.

This power supply is intended to power 24VDC Locomotive and Marine systems.

Operating input Voltage is 43-85VDC.

Typical uses for this converter-

- 24VDC Electric Windshield Wiper Systems (will power two wipers motors)
- Electronic Control
   Module (Engine ECM) that
   run on 24VDC
- Any other 24VDC output, inductive/resistive, 400 Watt load.