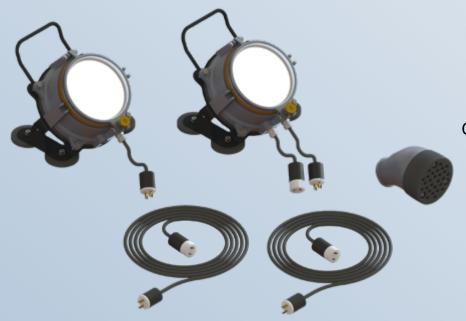

# PowerRail Part #: 16186821 75V DC LED Work Lights

PowerRail, an AAR M-1003 Certified Quality Company, is pleased to offer our NEW 75V LED Work Lights.

Powered by the MU Outlet on the locomotive car body (or optional knife switch connector), these lights provide proper and safe lighting for your work crew when repairs are necessary in the field.

#### **Features**

- Twin LED 18Watt Lights
- OEM Style Light Housings
- Tiltable Magnetic Base with Safety Handle
- MU Connection for Power (Knife Switch optional)
- (2) 50' Power cord UL Listed Expandable
- Safety Locking Connectors UL Listed
- Made in USA

## Part Number: 16186821 Optional Add-on's

SLS-PAR5618W 18W Replacement LED bulb
PRD16187000 Work Light 6-Outlet Sub Panel Box
PRD16186996 25' Extension Cord
PRD16186997 50' Extension Cord
PRD16186998 100' Extension Cord
PRD16186999 Knife Switch Adapter