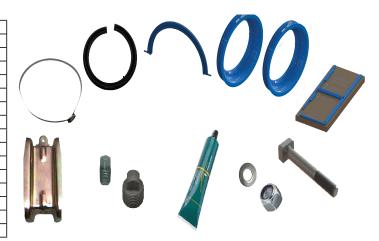

## P/N 16185977 - Gearcase Set Grease Filled COMPLETE

| Part # Description              |                                |     |  |  |
|---------------------------------|--------------------------------|-----|--|--|
| E9540306PLOK                    | Gearcase Grease Filled Lower   |     |  |  |
| E9540598PLOK                    | Gearcase Grease Filled Upper   | 1   |  |  |
| PRD16                           | 184978TGRS / T-Bolt Grease Kit | -   |  |  |
| E103410                         | Cotter Pin                     | - 2 |  |  |
| E108659                         | Cotter Pin                     | 2   |  |  |
| E40012790                       | Seal Pinion Rubber             | 2   |  |  |
| E40017436PRD                    | Cap Filler Gearcase            | 1   |  |  |
| E40061419PRD                    | Seal Assembly Kit Oil Gearcase | 1   |  |  |
| E8126036 Safety Strap Gearcase  |                                |     |  |  |
| E8322027 T Bolt Safety Strap    |                                | 2   |  |  |
| E8366747 Compound Sealant Clear |                                |     |  |  |
| E8407505                        | Clamp Wheelside Gutter         | 2   |  |  |
| E8407506                        | Seal Dust Guard Commutator End | 1   |  |  |
| E9535375PRD                     | Ring Seal Outer Gearcase       | 1   |  |  |
| E9535376PRD                     | Ring Seal Inner Gearcase       | 1   |  |  |
| PRD100CNNEG5Z                   | Locknut Nylock                 | 2   |  |  |
| PRD16184773                     | Washer Flat                    | 2   |  |  |