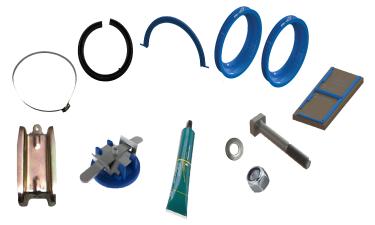

#### P/N 16186701T - Gearcase Set Oil Filled T-Bolt COMPLETE

| Part #        | Description                        |   |  |  |
|---------------|------------------------------------|---|--|--|
| E40017364PLOK | Gearcase Oil Filled Lower - D87BTR | 1 |  |  |
| E40017363PLOK | Gearcase Oil Filled Upper - D87BTR |   |  |  |
| 22 PRD        | 16184978TBTR / T-Bolt Oil Kit      |   |  |  |
| E103410       | Cotter Pin                         | 1 |  |  |
| E108659       | Cotter Pin 30                      | 2 |  |  |
| E40006689     | Seal Inner Ring                    | 1 |  |  |
| E40012790     | Seal Pinion Rubber                 | 2 |  |  |
| E40017436PRD  | Cap Gearcase Filler                | 2 |  |  |
| E40061419PRD  | Seal Assembly Kit Oil Gearcase     | 1 |  |  |
| E8126036      | Safety Strap Gearcase              | 2 |  |  |
| E8322027      | T Bolt Safety Strap                | 2 |  |  |
| E8366747      | Compound Sealant Clear             | 1 |  |  |
| E8407505      | Clamp Wheelside Gutter             | 2 |  |  |
| E8407506PRD   | Seal Dust Guard Commutator End     | 1 |  |  |
| E9535375PRD   | Ring Seal Outer Gearcase           |   |  |  |
| E8032750      | Locknut Nylock                     |   |  |  |
| E8322026      | Washer Flat                        |   |  |  |
| PRD16184773   | Washer Flat                        |   |  |  |

### P/N 16186701 - Gearcase Set Oil Filled Huck Bolt COMPLETE

| Part #        | <u>Description</u>                        | Qty  |  |  |
|---------------|-------------------------------------------|------|--|--|
| E40017364PLOK | 40017364PLOK Gearcase Grease Filled Lower |      |  |  |
| E40017363PLOK | Gearcase Grease Filled Upper              | 1    |  |  |
| 60 PRD        | 16186701 / Huck Bolt Oil Kit              | 5-1= |  |  |
| E103410       | Pin Cotter                                | 1    |  |  |
| E108659       | Pin Cotter                                | 2    |  |  |
| E40006689     | Seal Inner Ring                           | -17  |  |  |
| E40012790     | Seal Pinion Rubber                        | 2    |  |  |
| E40017436PRD  | Cap Gearcase Filler                       |      |  |  |
| E40061419PRD  | Seal Assembly Kit Oil Gearcase            |      |  |  |
| E8126036      | Safety Strap Gear Case                    | 2    |  |  |
| E8423699      | Rivet Huck                                | 2    |  |  |
| E8366747      | Compound Sealant Clear                    | 1    |  |  |
| E8407505      | Clamp Wheelside Gutter                    | 02   |  |  |
| E8407506PRD   | Seal Dust Guard Commutator End            | 1    |  |  |
| E9535375PRD   | 5375PRD Ring Seal Outer Gearcase          |      |  |  |
| E40034493     | Huck Collar                               |      |  |  |
| E8322026      | Washer Flat                               | 2    |  |  |