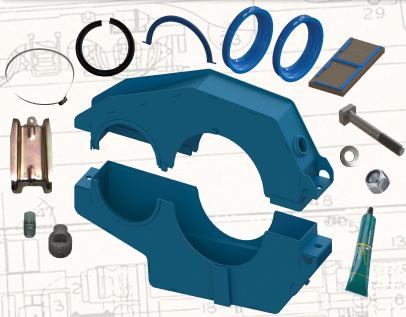

205 Clark Road • Duryea, PA 18642

Phone: 570-883-7005 • Fax: 570-883-7006

Sales@ePowerRail.com

www.ePowerRail.com

P/N 16185978 - Gearcase Set Oil Filled COMPLETE

| Part #                       | Description                                 | Qty |  |  |
|------------------------------|---------------------------------------------|-----|--|--|
| E40021647PLOK                | Gearcase Oil Filled Lower                   | 1   |  |  |
| E40024857PLOK                | Gearcase Oil Filled Upper                   | 1   |  |  |
| PRD                          | 16184978TOIL / T-Bolt Oil Kit               | 0   |  |  |
| E103410                      | Cotter Pin                                  | 2   |  |  |
| E103880                      | Pipe Plug                                   | 111 |  |  |
| E103881                      | Pipe Plug                                   | 1   |  |  |
| E108659                      | Cotter Pin                                  | 2   |  |  |
| E40012790                    | Seal Pinion Rubber                          | 2   |  |  |
| E40061419PRD                 | E40061419PRD Seal Assembly Kit Oil Gearcase |     |  |  |
| E8126036                     | E8126036 Safety Strap Gearcase              |     |  |  |
| E8322027 T Bolt Safety Strap |                                             | 2   |  |  |
| E8366747                     | Compound Sealant Clear                      | 1   |  |  |
| E8407505                     | Clamp Wheelside Gutter                      | 2   |  |  |
| E8407506                     | Seal Dust Guard Commutator End              | 1   |  |  |
| E9535375PRD                  | Ring Seal Outer Gearcase                    | 1   |  |  |
| E9535376PRD                  | Ring Seal Inner Gearcase                    | 1   |  |  |
| PRD100CNNEG5Z                | Locknut Nylock                              | 2   |  |  |
| PRD16184773                  | Washer Flat                                 | 2   |  |  |

AAR M-1003 Certified

**COMPLETE GEARCASE AND S** 