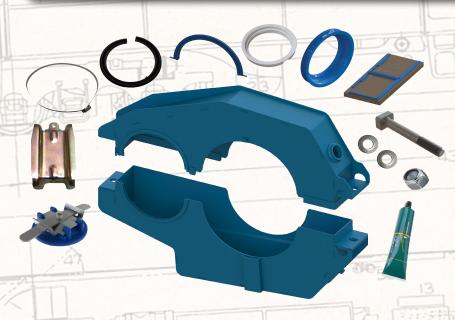

#### P/N 16186701T - Gearcase Set Oil Filled T-Bolt COMPLETE

| Part #        | Description                        |   |  |  |
|---------------|------------------------------------|---|--|--|
| E40017364PLOK | Gearcase Oil Filled Lower - D87BTR | 1 |  |  |
| E40017363PLOK | Gearcase Oil Filled Upper - D87BTR |   |  |  |
| 22 PRD        | 16184978TBTR / T-Bolt Oil Kit      |   |  |  |
| E103410       | Cotter Pin                         | 1 |  |  |
| E108659       | Cotter Pin 30                      | 2 |  |  |
| E40006689     | Seal Inner Ring                    | 1 |  |  |
| E40012790     | Seal Pinion Rubber                 | 2 |  |  |
| E40017436PRD  | Cap Gearcase Filler                | 2 |  |  |
| E40061419PRD  | Seal Assembly Kit Oil Gearcase     | 1 |  |  |
| E8126036      | Safety Strap Gearcase              | 2 |  |  |
| E8322027      | T Bolt Safety Strap                | 2 |  |  |
| E8366747      | Compound Sealant Clear             | 1 |  |  |
| E8407505      | Clamp Wheelside Gutter             | 2 |  |  |
| E8407506PRD   | Seal Dust Guard Commutator End     | 1 |  |  |
| E9535375PRD   | Ring Seal Outer Gearcase           |   |  |  |
| E8032750      | Locknut Nylock                     |   |  |  |
| E8322026      | Washer Flat                        |   |  |  |
| PRD16184773   | Washer Flat                        |   |  |  |

#### **COMPLETE GEARCASE AND SEAL KIT \*OIL FILLED**