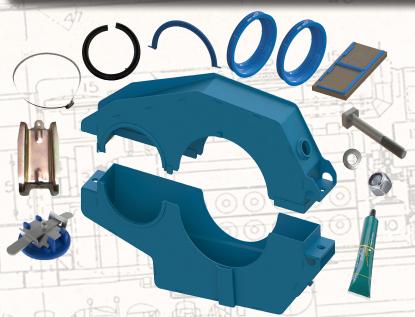

## P/N 16185977 - Gearcase Set Grease Filled COMPLETE

| Part # Description              |                                |     |  |  |
|---------------------------------|--------------------------------|-----|--|--|
| E9540306PLOK                    | Gearcase Grease Filled Lower   |     |  |  |
| E9540598PLOK                    | Gearcase Grease Filled Upper   | 1   |  |  |
| PRD16                           | 184978TGRS / T-Bolt Grease Kit | -   |  |  |
| E103410                         | Cotter Pin                     | - 2 |  |  |
| E108659                         | Cotter Pin                     | 2   |  |  |
| E40012790                       | Seal Pinion Rubber             | 2   |  |  |
| E40017436PRD                    | Cap Filler Gearcase            | 1   |  |  |
| E40061419PRD                    | Seal Assembly Kit Oil Gearcase | 1   |  |  |
| E8126036 Safety Strap Gearcase  |                                |     |  |  |
| E8322027 T Bolt Safety Strap    |                                | 2   |  |  |
| E8366747 Compound Sealant Clear |                                |     |  |  |
| E8407505                        | Clamp Wheelside Gutter         | 2   |  |  |
| E8407506                        | Seal Dust Guard Commutator End | 1   |  |  |
| E9535375PRD                     | Ring Seal Outer Gearcase       | 1   |  |  |
| E9535376PRD                     | Ring Seal Inner Gearcase       | 1   |  |  |
| PRD100CNNEG5Z                   | Locknut Nylock                 | 2   |  |  |
| PRD16184773                     | Washer Flat                    | 2   |  |  |

**COMPLETE GEARCASE AND SEAL KIT \*GREASE FILLED** 