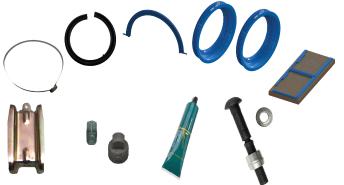

205 Clark Road • Duryea, PA 18642

Phone: 570-883-7005 • Fax: 570-883-7006

Sales@ePowerRail.com

www.ePowerRail.com

P/N 16185978 - Gearcase Set Oil Filled COMPLETE

| Part #                       | Description                                 | Qty |  |  |
|------------------------------|---------------------------------------------|-----|--|--|
| E40021647PLOK                | Gearcase Oil Filled Lower                   | 1   |  |  |
| E40024857PLOK                | Gearcase Oil Filled Upper                   | 1   |  |  |
| PRD                          | 16184978TOIL / T-Bolt Oil Kit               | 0   |  |  |
| E103410                      | Cotter Pin                                  | 2   |  |  |
| E103880                      | Pipe Plug                                   | 111 |  |  |
| E103881                      | Pipe Plug                                   | 1   |  |  |
| E108659                      | Cotter Pin                                  | 2   |  |  |
| E40012790                    | Seal Pinion Rubber                          | 2   |  |  |
| E40061419PRD                 | E40061419PRD Seal Assembly Kit Oil Gearcase |     |  |  |
| E8126036                     | E8126036 Safety Strap Gearcase              |     |  |  |
| E8322027 T Bolt Safety Strap |                                             | 2   |  |  |
| E8366747                     | Compound Sealant Clear                      | 1   |  |  |
| E8407505                     | Clamp Wheelside Gutter                      | 2   |  |  |
| E8407506                     | Seal Dust Guard Commutator End              | 1   |  |  |
| E9535375PRD                  | Ring Seal Outer Gearcase                    | 1   |  |  |
| E9535376PRD                  | Ring Seal Inner Gearcase                    | 1   |  |  |
| PRD100CNNEG5Z                | Locknut Nylock                              | 2   |  |  |
| PRD16184773                  | Washer Flat                                 | 2   |  |  |