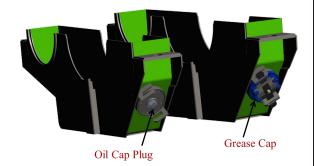

## **Gearcase Installation Kits**

| E95353    |
|-----------|
| E95353    |
| DDD 1 / 1 |

Part # Qty **Description** Pipe Plug E103880 E103881 Pipe Plug E40012790 Seal Pinion Rubber 2 E40034493 **Huck Collar** 2 E40061419PRD Seal Assembly Kit Oil Gearcase E8126036 2 Safety Strap Gearcase E8366747 Compound Sealant Clear E8407505 Clamp Wheelside Gutter 2 E8407506 Seal Dust Guard Commutator End 1 E842369 Rivet Huck 2 535375PRD Ring Seal Outer Gearcase 1 76PRD Ring Seal Inner Gearcase 1 PRD16184773 Washer Flat

# **Gearcase Installation Kits**

| Part #       | <u>Description</u>             |   |  |
|--------------|--------------------------------|---|--|
| E103410      | Cotter Pin                     | 2 |  |
| E108659      | Cotter Pin                     | 2 |  |
| E40017436PRD | Cap Filler Gearcase            | 1 |  |
| E8126036     | Safety Strap Gearcase          | 2 |  |
| E8257840     | Seal Kit Felt                  | 2 |  |
| E8322027     | T Bolt Safety Strap            |   |  |
| E8366747     | Compound Sealant Clear         | 1 |  |
| E8407505     | Clamp Wheelside Gutter         | 1 |  |
| E8407506PRD  | Seal Dust Guard Commutator End | 1 |  |
| E8032750     | Locknut Nylock                 | 2 |  |
| E8322026     | Washer Flat                    | 2 |  |
| E8310818     | Seal Rope Gearcase             | 1 |  |