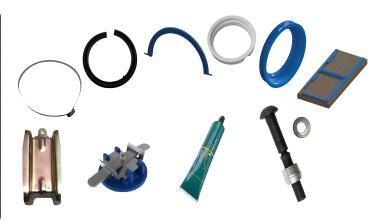

#### P/N 16186701T - Gearcase Set Oil Filled T-Bolt COMPLETE

| Part #        | Description                        |   |  |  |
|---------------|------------------------------------|---|--|--|
| E40017364PLOK | Gearcase Oil Filled Lower - D87BTR | 1 |  |  |
| E40017363PLOK | Gearcase Oil Filled Upper - D87BTR |   |  |  |
| 22 PRD        | 16184978TBTR / T-Bolt Oil Kit      |   |  |  |
| E103410       | Cotter Pin                         | 1 |  |  |
| E108659       | Cotter Pin 30                      | 2 |  |  |
| E40006689     | Seal Inner Ring                    | 1 |  |  |
| E40012790     | Seal Pinion Rubber                 | 2 |  |  |
| E40017436PRD  | Cap Gearcase Filler                | 2 |  |  |
| E40061419PRD  | Seal Assembly Kit Oil Gearcase     | 1 |  |  |
| E8126036      | Safety Strap Gearcase              | 2 |  |  |
| E8322027      | T Bolt Safety Strap                | 2 |  |  |
| E8366747      | Compound Sealant Clear             | 1 |  |  |
| E8407505      | Clamp Wheelside Gutter             | 2 |  |  |
| E8407506PRD   | Seal Dust Guard Commutator End     | 1 |  |  |
| E9535375PRD   | Ring Seal Outer Gearcase           |   |  |  |
| E8032750      | Locknut Nylock                     |   |  |  |
| E8322026      | Washer Flat                        |   |  |  |
| PRD16184773   | Washer Flat                        |   |  |  |

#### **COMPLETE GEARCASE AND SEAL KIT \*OIL FILLED**

PRD16184978TOIL / T-Bolt Oil Kit

| Part #        | <u>Description</u>             | <u>Qty</u> |
|---------------|--------------------------------|------------|
| E103410       | Cotter Pin                     | 2          |
| E108659       | Cotter Pin                     | 2          |
| E40012790     | Seal Pinion Rubber             | 2          |
| E40017436PRD  | Cap Filler Gear Case           | 1          |
| E40061419PRD  | Seal Assembly Kit Oil Gearcase | 1          |
| E8126036      | Safety Strap Gearcase          | 2          |
| E8322027      | T Bolt Safety Strap            | 2          |
| E8366747      | Compound Sealant Clear         | 1          |
| E8407505      | Clamp Wheelside Gutter         | 2          |
| E8407506      | Seal Dust Guard Commutator End | 1          |
| E9535375PRD   | Ring Seal Outer Gearcase       | 1          |
| E9535376PRD   | Ring Seal Inner Gearcase       | 1          |
| PRD100CNNEG5Z | Locknut Nylock                 | 2          |
| PRD16184773   | Washer Flat                    | 2          |