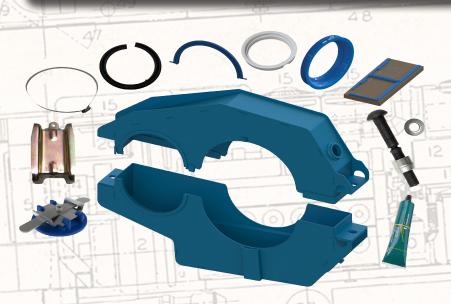

### P/N 16186701 - Gearcase Set Oil Filled Huck Bolt COMPLETE

| Part #        | <u>Description</u>                        | Qty  |  |  |
|---------------|-------------------------------------------|------|--|--|
| E40017364PLOK | 40017364PLOK Gearcase Grease Filled Lower |      |  |  |
| E40017363PLOK | Gearcase Grease Filled Upper              | 1    |  |  |
| 60 PRD        | 16186701 / Huck Bolt Oil Kit              | 5-1= |  |  |
| E103410       | Pin Cotter                                | 1    |  |  |
| E108659       | Pin Cotter                                | 2    |  |  |
| E40006689     | Seal Inner Ring                           | -17  |  |  |
| E40012790     | Seal Pinion Rubber                        | 2    |  |  |
| E40017436PRD  | Cap Gearcase Filler                       |      |  |  |
| E40061419PRD  | Seal Assembly Kit Oil Gearcase            |      |  |  |
| E8126036      | Safety Strap Gear Case                    | 2    |  |  |
| E8423699      | Rivet Huck                                | 2    |  |  |
| E8366747      | Compound Sealant Clear                    | 1    |  |  |
| E8407505      | Clamp Wheelside Gutter                    | 02   |  |  |
| E8407506PRD   | Seal Dust Guard Commutator End            | 1    |  |  |
| E9535375PRD   | 5375PRD Ring Seal Outer Gearcase          |      |  |  |
| E40034493     | Huck Collar                               |      |  |  |
| E8322026      | Washer Flat                               | 2    |  |  |

## **COMPLETE GEARCASE AND SEAL KIT \*OIL FILLED**