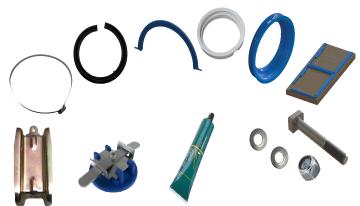

## P/N 16185977 - Gearcase Set Grease Filled COMPLETE

| Part # Description              |                                |     |  |  |
|---------------------------------|--------------------------------|-----|--|--|
| E9540306PLOK                    | Gearcase Grease Filled Lower   |     |  |  |
| E9540598PLOK                    | Gearcase Grease Filled Upper   | 1   |  |  |
| PRD16                           | 184978TGRS / T-Bolt Grease Kit | -   |  |  |
| E103410                         | Cotter Pin                     | - 2 |  |  |
| E108659                         | Cotter Pin                     | 2   |  |  |
| E40012790                       | Seal Pinion Rubber             | 2   |  |  |
| E40017436PRD                    | Cap Filler Gearcase            | 1   |  |  |
| E40061419PRD                    | Seal Assembly Kit Oil Gearcase | 1   |  |  |
| E8126036 Safety Strap Gearcase  |                                |     |  |  |
| E8322027 T Bolt Safety Strap    |                                | 2   |  |  |
| E8366747 Compound Sealant Clear |                                |     |  |  |
| E8407505                        | Clamp Wheelside Gutter         | 2   |  |  |
| E8407506                        | Seal Dust Guard Commutator End | 1   |  |  |
| E9535375PRD                     | Ring Seal Outer Gearcase       | 1   |  |  |
| E9535376PRD                     | Ring Seal Inner Gearcase       | 1   |  |  |
| PRD100CNNEG5Z                   | Locknut Nylock                 | 2   |  |  |
| PRD16184773                     | Washer Flat                    | 2   |  |  |

# **Gearcase Installation Kits**

| Part #       | <u>Description</u>             |   |  |
|--------------|--------------------------------|---|--|
| E103410      | Cotter Pin                     | 2 |  |
| E108659      | Cotter Pin                     | 2 |  |
| E40017436PRD | Cap Filler Gearcase            | 1 |  |
| E8126036     | Safety Strap Gearcase          | 2 |  |
| E8257840     | Seal Kit Felt                  | 2 |  |
| E8322027     | T Bolt Safety Strap            |   |  |
| E8366747     | Compound Sealant Clear         | 1 |  |
| E8407505     | Clamp Wheelside Gutter         | 1 |  |
| E8407506PRD  | Seal Dust Guard Commutator End | 1 |  |
| E8032750     | Locknut Nylock                 | 2 |  |
| E8322026     | Washer Flat                    | 2 |  |
| E8310818     | Seal Rope Gearcase             | 1 |  |