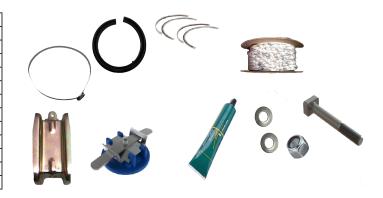

205 Clark Road • Duryea, PA 18642

Phone: 570-883-7005 • Fax: 570-883-7006

Sales@ePowerRail.com

www.ePowerRail.com

P/N 16185978 - Gearcase Set Oil Filled COMPLETE

| Part #                       | Description                                 | Qty |  |  |
|------------------------------|---------------------------------------------|-----|--|--|
| E40021647PLOK                | Gearcase Oil Filled Lower                   | 1   |  |  |
| E40024857PLOK                | Gearcase Oil Filled Upper                   | 1   |  |  |
| PRD                          | 16184978TOIL / T-Bolt Oil Kit               | 0   |  |  |
| E103410                      | Cotter Pin                                  | 2   |  |  |
| E103880                      | Pipe Plug                                   | 111 |  |  |
| E103881                      | Pipe Plug                                   | 1   |  |  |
| E108659                      | Cotter Pin                                  | 2   |  |  |
| E40012790                    | Seal Pinion Rubber                          | 2   |  |  |
| E40061419PRD                 | E40061419PRD Seal Assembly Kit Oil Gearcase |     |  |  |
| E8126036                     | E8126036 Safety Strap Gearcase              |     |  |  |
| E8322027 T Bolt Safety Strap |                                             | 2   |  |  |
| E8366747                     | Compound Sealant Clear                      | 1   |  |  |
| E8407505                     | Clamp Wheelside Gutter                      | 2   |  |  |
| E8407506                     | Seal Dust Guard Commutator End              | 1   |  |  |
| E9535375PRD                  | Ring Seal Outer Gearcase                    | 1   |  |  |
| E9535376PRD                  | Ring Seal Inner Gearcase                    | 1   |  |  |
| PRD100CNNEG5Z                | Locknut Nylock                              | 2   |  |  |
| PRD16184773                  | Washer Flat                                 | 2   |  |  |

## **Gearcase Installation Kits**

| E95353    |
|-----------|
| E95353    |
| DDD 1 / 1 |

Part # Qty **Description** Pipe Plug E103880 E103881 Pipe Plug E40012790 Seal Pinion Rubber 2 E40034493 **Huck Collar** 2 E40061419PRD Seal Assembly Kit Oil Gearcase E8126036 2 Safety Strap Gearcase E8366747 Compound Sealant Clear E8407505 Clamp Wheelside Gutter 2 E8407506 Seal Dust Guard Commutator End 1 E842369 Rivet Huck 2 535375PRD Ring Seal Outer Gearcase 1 76PRD Ring Seal Inner Gearcase 1 PRD16184773 Washer Flat