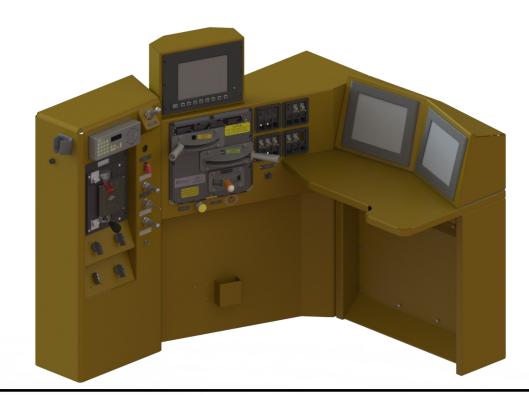

## Dash 9 to EVO Control Stand Modification "Uniting Invovation Engineering Manufactures"

Global Distribution

POWERRAI

"Uniting Innovation, Engineering, Manufacturing and Distribution"

## **Product Description**

PowerRail, an AAR M-1003 Certified Quality Company, has successfully completed a Solution Project for a Class I Railroad.

The customer was challenged with the GE Dash 9 Locomotive Control Stand being slightly different than the GE EVO series. PowerRail's modified design drastically improved Visibility, Compatibility, and Ease of Operation.

PowerRail offers a full line of New and Remanufactured Control Stands, as well as New Desktop and Full Simulators.