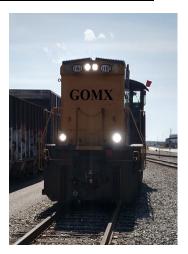

## Smart Light Source LED Headlight and Ditch Lights

## **Product Description** PowerRail, an AAR M-1003 Certified Quality Company, is pleased to offer our NEW

LED 75Volt Headlight / Ditch Light.

With Grade A Cree LED Chip design, these bulbs provide **IP67 protection from** water damage. Field Tests with Class I's, Regionals, Passenger Transit, and other applications have proven that these unique *patent pending designs* offer true reliability and performance.

- Patent Pending Technology
- Provides Significant Fuel Savings 50W vs 350W
- Minimum 200,000 Candelas
- 75V Operational (will operate as low as 28V DC
- Built-in Driver NO Rewiring or Modifications Required
- Meets or Exceeds all FRA Safety Requirements
- Plug & Play Design Simply Remove Conventional Bulb and Install LED Bulb
- Operates on 3 Settings DIM, MEDIUM, HIGH
- Suitable for Ditch Lamp Flashing NO Flicker
- Idiosyncratic Lens/Reflector Designed to Melt Ice and Snow
- Resistant to Excessive Shock and Vibration
- Eliminates FRA Infringements Associated With Standard Bulbs