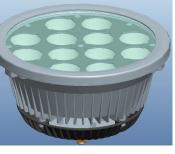

## Smart Light Source LED Headlight and Ditch Lights

## **Product Description** PowerRail, an AAR M-1003 Certified Quality Company, is pleased to offer our NEW

LED 75Volt Headlight / Ditch Light.

With Grade A Cree LED Chip design, these bulbs provide **IP67 protection from** water damage. Field Tests with Class I's, Regionals, Passenger Transit, and other applications have proven that these unique *patent pending designs* offer true reliability and performance.

- Patent Pending Technology
- Provides Significant Fuel Savings 50W vs 350W
- Minimum 200,000 Candelas
- 75V Operational (will operate as low as 28V DC
- Built-in Driver NO Rewiring or Modifications Required
- Meets or Exceeds all FRA Safety Requirements
- Plug & Play Design Simply Remove Conventional Bulb and Install LED Bulb
- Operates on 3 Settings DIM, MEDIUM, HIGH
- Suitable for Ditch Lamp Flashing NO Flicker
- Idiosyncratic Lens/Reflector Designed to Melt Ice and Snow
- Resistant to Excessive Shock and Vibration
- Eliminates FRA Infringements Associated With Standard Bulbs