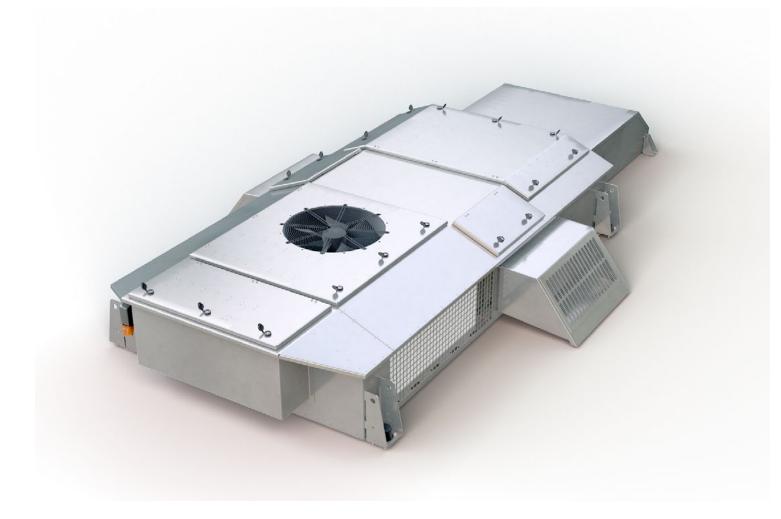

## Regional train saloon unit HVAC

Plug-in air conditioning unit for roof mount on coaches. Especially designed for the requirements of this application it offers proven reliability and performance.

## RVKE 225-D Regional train saloon unit HVAC

Customer | Platform Stadler Pankow GmbH | Flirt

City of operation Berchtesgaden / Salzburg

Cooling capacity 25,0 kW

Heating capacity 14,0 kW

**Air Flow** 1500-2800 m<sup>3</sup>/h

**Length** | **Width** | **Height** 3115 mm | 2626 mm | 586 mm

Weight 615 kg

**Power supply** 400 V-3-16 2/3 Hz

400 V-3-50 Hz 24 V DC

35 °C

\_...

**Summer conditions** - outside

Winter conditions -20 °C