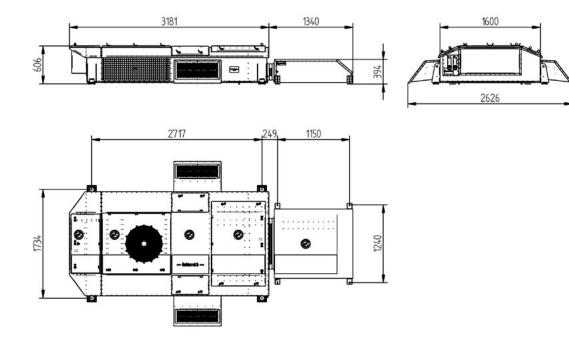

**Length** | **Width** | **Height** 3115 mm | 2626 mm | 586 mm

Weight 615 kg

**Power supply** 400 V-3-16 2/3 Hz

400 V-3-50 Hz 24 V DC

35 °C

\_...

**Summer conditions** - outside

Winter conditions -20 °C