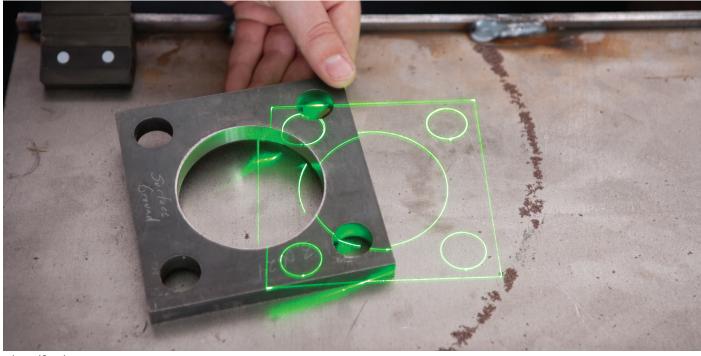

### Digital Laser Templating

Accelerate paint masking applications with a digital laser template. Remove paper or physical templates and increase production time while accomplishing more tasks in the same shift.

Eliminate defects in assembly by up to 95% and layout tasks, get to the finished product faster and with a higher quality product.

Dramatically increase efficiencies in getting to market faster with laser projection solutions.