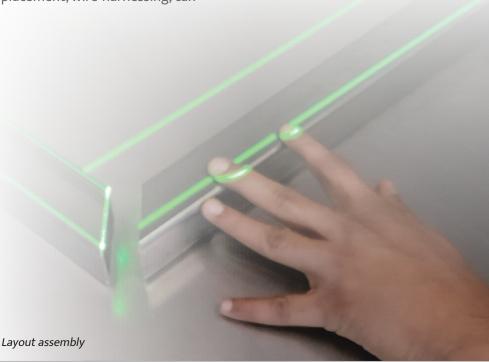

Paint Masking Solutions, Assembly Solutions, Maintenance, Repair and Overhaul for Rail

Virtek laser projection solutions can assist with rail applications such as paint masking, interior part placement, component placement, assembly of parts, drill holes, seat placement, wire-harnessing, can be processed with speed, ease and error-free.