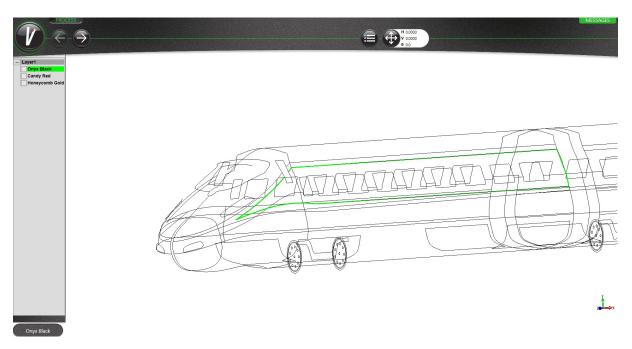

## Laser-Guided Assembly and Production

Transform manual measurements, marking and the use of a physical templates and automate with ease

Iris screenshot

using laser solutions. Assembly is the final and most critical step, ensure required accuracy and consistent part to part quality.