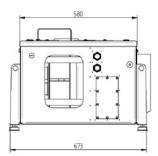

## LKG-B10 Tramway Recooling unit for transmission

| Customer   Platform         | Stadler Altenrhein AG 👘 Variobahn |
|-----------------------------|-----------------------------------|
| City of operation           | Basel / Geneva                    |
| Cooling capacity            | 10,0 kW                           |
| Air Flow                    | 1200 m³/h                         |
| Length   Width   Height     | 947 mm 📋 580 mm 📋 414 mm          |
| Weight                      | 92 kg                             |
| Power supply                | 400 V-3-50 Hz                     |
| Summer conditions - outside | 35 °C                             |
| Winter conditions - outside | -20 °C                            |