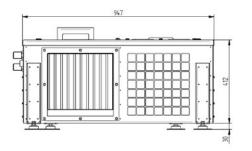

## LKG-B10 Tramway Recooling unit for transmission

| Customer   Platform         | Stadler Altenrhein AG 👘 Variobahn |
|-----------------------------|-----------------------------------|
| City of operation           | Basel / Geneva                    |
| Cooling capacity            | 10,0 kW                           |
| Air Flow                    | 1200 m³/h                         |
| Length   Width   Height     | 947 mm 📋 580 mm 📋 414 mm          |
| Weight                      | 92 kg                             |
| Power supply                | 400 V-3-50 Hz                     |
| Summer conditions - outside | 35 °C                             |
| Winter conditions - outside | -20 °C                            |