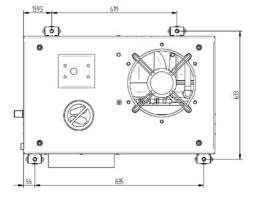

## LKG-B10 Tramway Recooling unit for transmission

| Customer   Platform         | Stadler Altenrhein AG 👘 Variobahn |
|-----------------------------|-----------------------------------|
| City of operation           | Basel / Geneva                    |
| Cooling capacity            | 10,0 kW                           |
| Air Flow                    | 1200 m³/h                         |
| Length   Width   Height     | 947 mm 📋 580 mm 📋 414 mm          |
| Weight                      | 92 kg                             |
| Power supply                | 400 V-3-50 Hz                     |
| Summer conditions - outside | 35 °C                             |
| Winter conditions - outside | -20 °C                            |