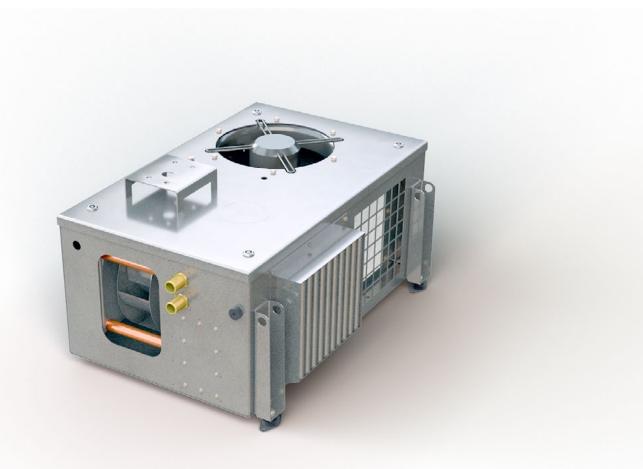

## Tramway Recooling unit for transmission

Cooling unit for cooling of traction motor and converter for roof mount. Especially designed for the requirements of this application it offers proven reliability and performance.

## LKG-B10 Tramway Recooling unit for transmission

| Customer   Platform         | Stadler Altenrhein AG 👘 Variobahn |
|-----------------------------|-----------------------------------|
| City of operation           | Basel / Geneva                    |
| Cooling capacity            | 10,0 kW                           |
| Air Flow                    | 1200 m³/h                         |
| Length   Width   Height     | 947 mm 📋 580 mm 📋 414 mm          |
| Weight                      | 92 kg                             |
| Power supply                | 400 V-3-50 Hz                     |
| Summer conditions - outside | 35 °C                             |
| Winter conditions - outside | -20 °C                            |