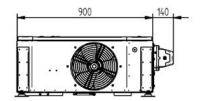

**Length** | **Width** | **Height** 1090 mm | 907 mm | 395 mm

Weight 115 kg

Power supply 400 V-3-50 Hz

24 V DC

**Summer conditions** 35 °C

- outside

Winter conditions -20 °C

- outside