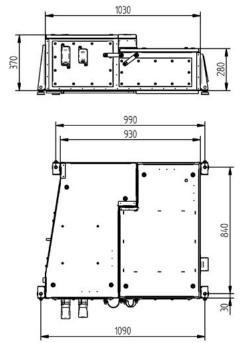

**Length** | **Width** | **Height** 1090 mm | 907 mm | 395 mm

Weight 115 kg

Power supply 400 V-3-50 Hz

24 V DC

**Summer conditions** 35 °C

- outside

Winter conditions -20 °C

- outside