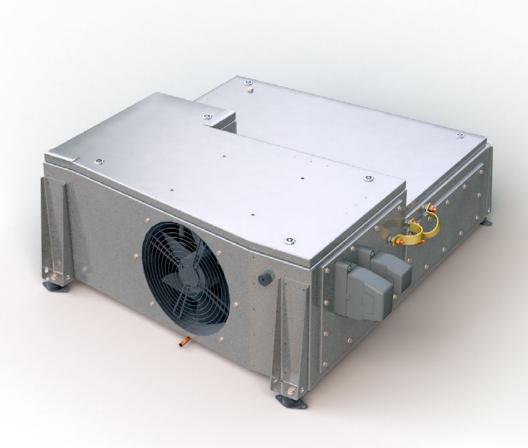

## **RVKE 14-D**

## Tramway Driver's Cab HVAC

Plug-in air conditioning unit for roof mount on driver cabs. Especially designed for the requirements of this application it offers proven reliability and performance.