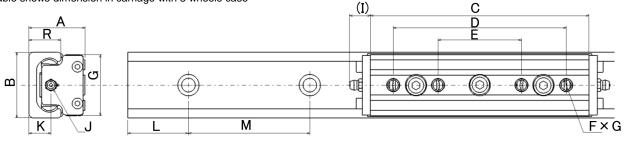

# Dimension table of ARG

| Туре  | Assembly size |    |     | Carriage size |    |           |    |      |                      |          | Rail size |    |          |      |
|-------|---------------|----|-----|---------------|----|-----------|----|------|----------------------|----------|-----------|----|----------|------|
|       | А             | В  | С   | D             | E  | F×G       | н  | (I)  | J : Grease<br>Nipple | К        | L         | М  | N×P×Q    | R    |
| ARG28 | 24            | 28 | 96  | 78            | 35 | M5 × 12.5 | 25 | 15.9 | B-M4                 | 8        | 40        | 80 | 6×9.5×2  | 12.5 |
| ARG35 | 30            | 35 | 120 | 100           | 45 | M6×14     | 32 | 13.5 | A-M6F                | 11.<br>1 | 40        | 80 | 7×11×2.7 | 16   |
| ARG43 | 37            | 43 | 144 | 114           | 55 | M8×15     | 40 | 13.5 | A-M6F                | 15       | 40        | 80 | 9×14×3.6 | 21   |

This table shows dimension in carriage with 3 wheels case

Maximum rail length ~ 1400mm