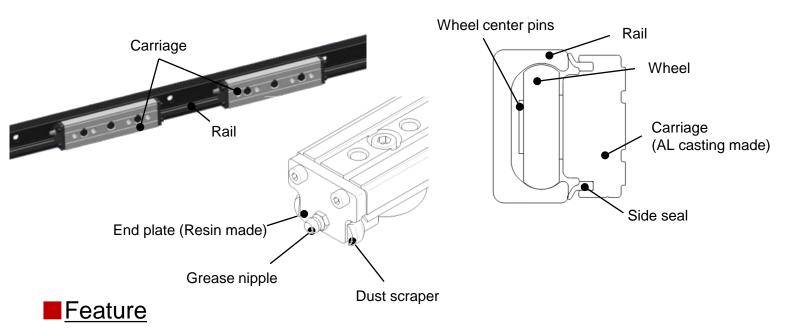

#### Easy to maintain

Equipped with a "Scraper and Side seals", maintenance is only with Grease.

### High load capacity & Long service life

THK core technology for LM Guide "Circular-Arc Contact" with hardened steel material.