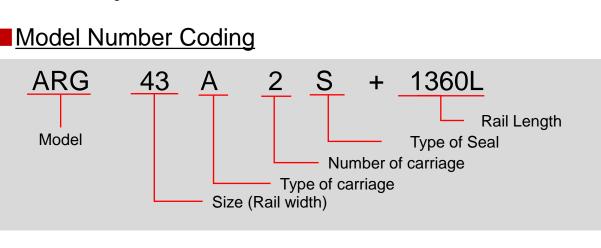

# Wheel Type **ARG**

THK CO., LTD.

The ARG carriage specialized in the use of slide door application on a vehicles with heavy load due to use of high carbon steel with hardening and special shape Wheels.