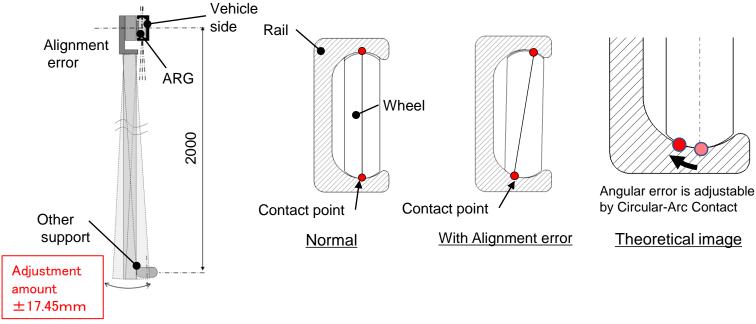

#### Adjustability of miss-alignment

THK core technology for LM Guide "Circular-Arc Contact", AGR has high adjustability of mounting-error even on a rough surface.

# Alignment effect of miss-alignment

THK core technology for LM Guide "Circular-Arc Contact", AGR has high adjustability of mounting-error even on a rough surface, in Mc direction especially. Due to this effect, smooth motion of carriages are secured.