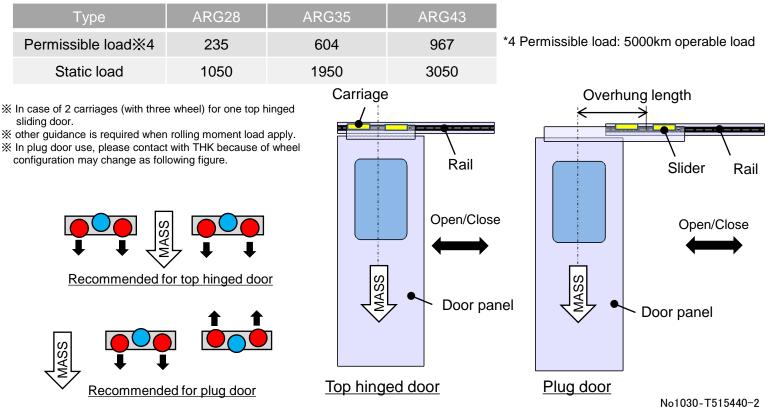

#### Nominal Load Capacity

Radial permissible load and radial static load per bearing.

# Mounting configuration

Wall mount style with single rail on multiple carriages are recommended. Unless otherwise, please contact with THK.