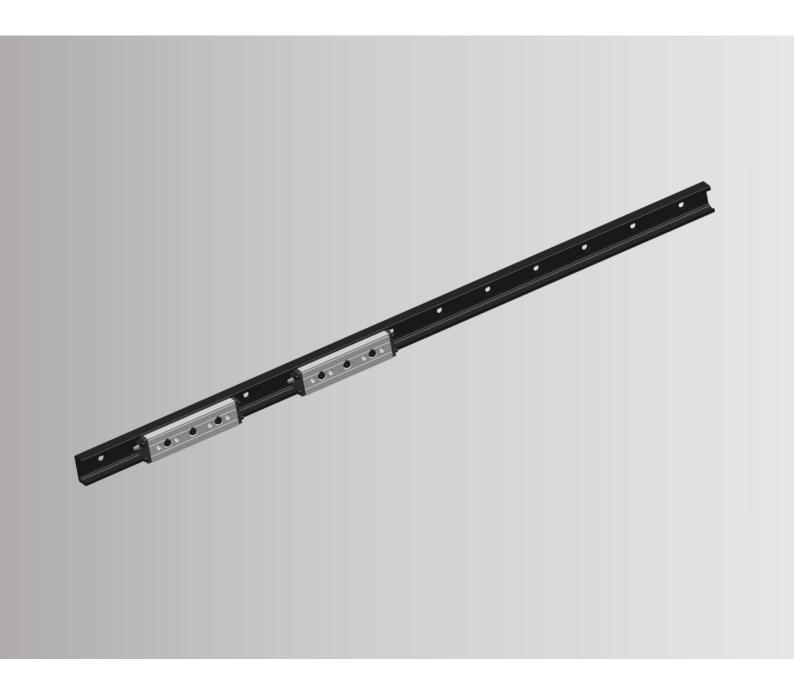

# Wheel Type **ARG**

THK CO., LTD.

The ARG carriage specialized in the use of slide door application on a vehicles with heavy load due to use of high carbon steel with hardening and special shape Wheels.