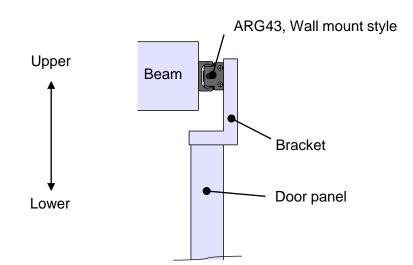

# Mounting configuration

Wall mount style with single rail on multiple carriages are recommended. Unless otherwise, please contact with THK.