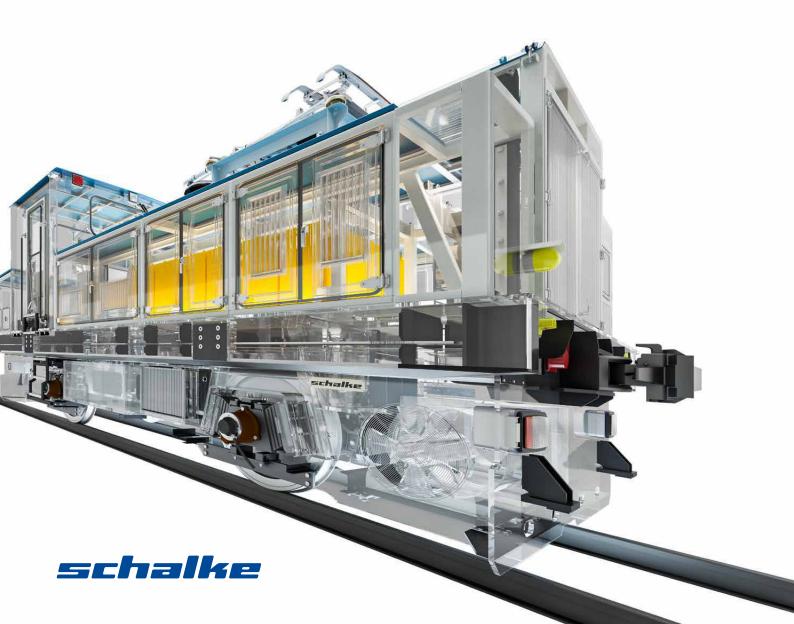

## LONG-TERM PARTNERSHIP

Schalke locomotives are not only high-performance workhorses – they are also robust investment goods. Their service lives are calculated at 25 to 30 years, guaranteeing continual yields and low downtimes. In other words, they stand for long-term reliability.