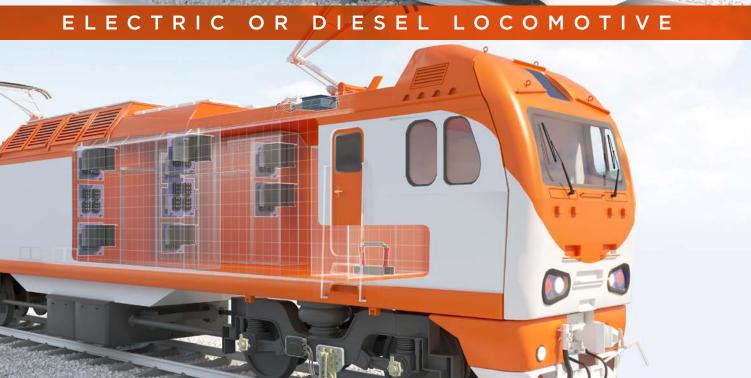

# TRANSPORTATION

# POWER TRANSFER FOR RAIL VEHICLES

# SERVICE OF CURRENT COLLECTORS AND DISCONNECTORS

Mersen guarantees complete and reliable services for all types of railway applications.

Today, Mersen's offering also includes maintenance service and full-scale servicing specifically dedicated to current collector devices, earth return current units and on-board disconnectors.