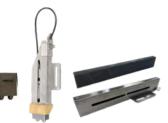

# BOGIE

Lubricating sticks and applicators

Connection Boxes

Current Collector Devices (CCD)

Earth Return Current units -

Carbon brushes

Carbon brushes & brush-holders for traction motors & alternators

and EcoDesign 🛟

# MERSEN DIGITAL CURRENT COLLECTOR DEVICE

- Real time force monitoring
- Shock & vibration detection
- 3<sup>rd</sup> rall sagging detection
- For better quality and safer process in measuring the current