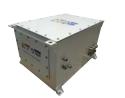

# MERSEN DIGITAL CURRENT COLLECTOR DEVICE

- Real time force monitoring
- Shock & vibration detection
- 3<sup>rd</sup> rall sagging detection
- For better quality and safer process in measuring the current