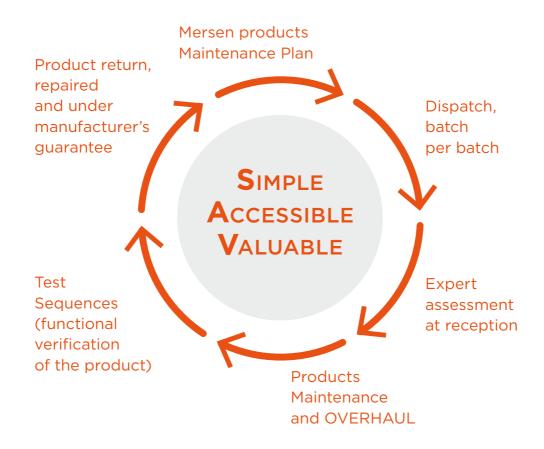

## SIMPLE ACCESSIBLE VALUABLE

For over 120 years, Mersen (about 7000 employees in 35 countries, 50 industrial sites and 18 R&D centers) has been developing and delivering custom solutions and key products to meet the new technological challenges shaping tomorrow's world.

Mersen guarantees complete and reliable services for all types of railway applications.

Today, Mersen's offering also includes maintenance service and full-scale servicing specifically dedicated to current collector devices, earth return current units and on-board disconnectors.

## **BENEFITS**

- · Your teams remain available
- Equipment reliability is improved
- Your installations are safe
- Equipment in this program is guaranteed by Mersen By entrusting us with the maintenance of your equipment, you take part in Mersen's approach to work for a safer and more responsible world and environment.