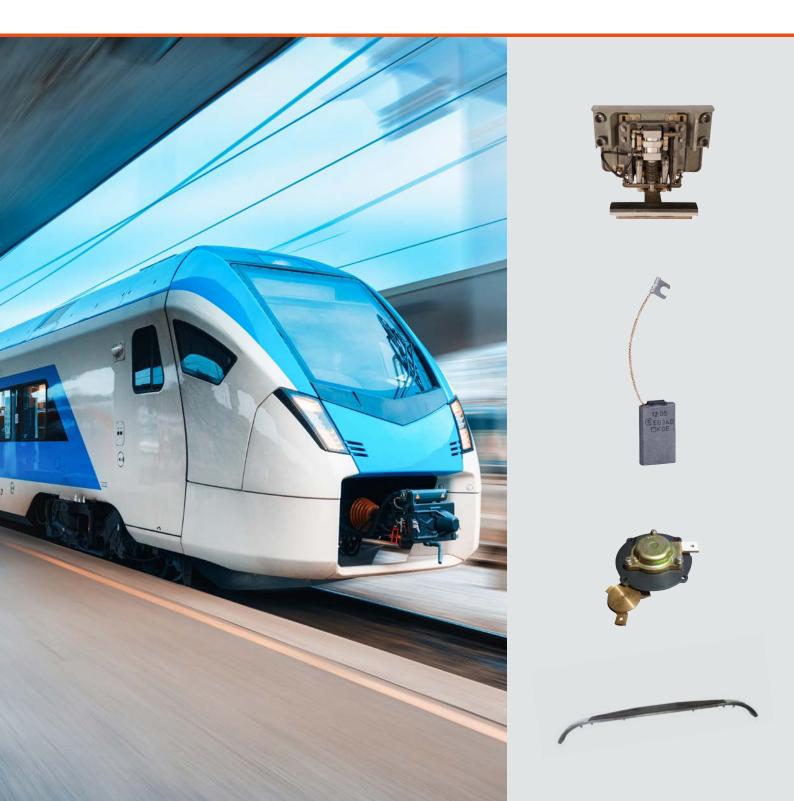

# POWER TRANSFER FOR RAIL VEHICLES

# SERVICE OF CURRENT COLLECTORS AND DISCONNECTORS

Mersen guarantees complete and reliable services for all types of railway applications.

Today, Mersen's offering also includes maintenance service and full-scale servicing specifically dedicated to current collector devices, earth return current units and on-board disconnectors.

# BOGIE

Lubricating sticks and applicators

Connection Boxes

Current Collector Devices (CCD)

Earth Return Current units -

Carbon brushes

Carbon brushes & brush-holders for traction motors & alternators

and EcoDesign 🛟