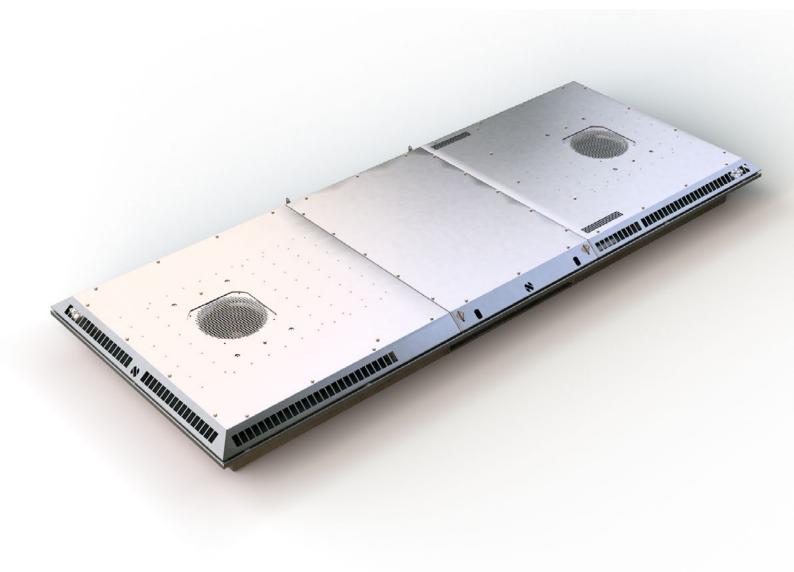

## **RVKE 224-D APM**

## Peoplemover Saloon unit HVAC

Extremely flat plug-in air conditioning unit for roof mount. Especially designed for the requirements of this application it offers proven reliability and performance. By using EC supply fans the supply air will be continuously adjusted. This allows a high comfort with minimum noise emission and maximum energy efficiency.

## RVKE 224-D APM Peoplemover Saloon unit HVAC

City of operation Oakland USA

Cooling capacity 24,0 kW

**Heating capacity** 12,0 kW

Air Flow 0-700 m<sup>3</sup>/h

**Length** | **Width** | **Height** 3648 mm | 1442 mm | 295 mm