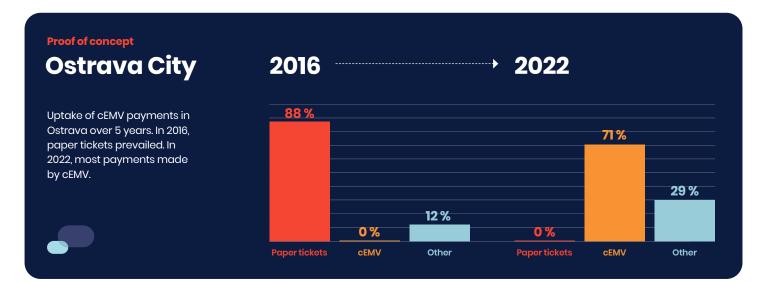

It's pretty easy. In fact, one of the first such projects, in Ostrava, Czech Republic, has shown it's the way to go. You can use your bankcard (or an emulated one on a phone, watch or other device with a chip) when you get on and also when you get off again. No more waiting – just tap & go.