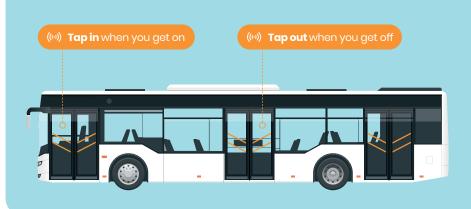

It's pretty easy. In fact, one of the first such projects, in Ostrava, Czech Republic, has shown it's the way to go. You can use your bankcard (or an emulated one on a phone, watch or other device with a chip) when you get on and also when you get off again. No more waiting – just tap & go.