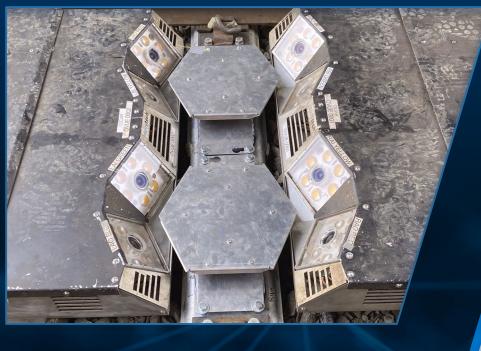

#### Overview

The **obliquevue®** is an arrangement of 4 high resolution area scan cameras configured and arranged at specific angles of pitch and yaw to provide images at an oblique angle to the train direction of travel. The **obliquevue®** system is most commonly deployed in pairs with 2 chassis and a total of 8 high resolution area scan cameras facing each other to fully capture the leading and trailing surfaces of transiting equipment. Each high resolution area scan camera is illuminated by a Duos custom designed and fabricated ring light of 6 high power LEDs.