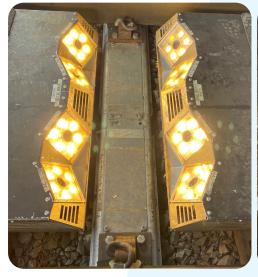

#### Overview

The **obliquevue®** is an arrangement of 4 high resolution area scan cameras configured and arranged at specific angles of pitch and yaw to provide images at an oblique angle to the train direction of travel. The **obliquevue®** system is most commonly deployed in pairs with 2 chassis and a total of 8 high resolution area scan cameras facing each other to fully capture the leading and trailing surfaces of transiting equipment. Each high resolution area scan camera is illuminated by a Duos custom designed and fabricated ring light of 6 high power LEDs.