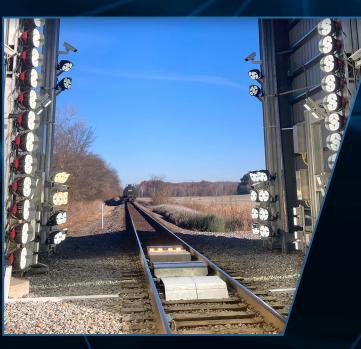

#### Overview

The **obliquevue®** is an arrangement of 4 high resolution area scan cameras configured and arranged at specific angles of pitch and yaw to provide images at an oblique angle to the train direction of travel. The **obliquevue®** system is most commonly deployed in pairs with 2 chassis and a total of 8 high resolution area scan cameras facing each other to fully capture the leading and trailing surfaces of transiting equipment. Each high resolution area scan camera is illuminated by a Duos custom designed and fabricated ring light of 6 high power LEDs.

#### High Res. Images

• The obliquevue system can capture up to 120 frames per second

• Captured images are processed in designated acquisition servers (Duos trackside Edge Data Center)

02

Correlated & organized with train specific AEI info then moved into the onsite storage servers