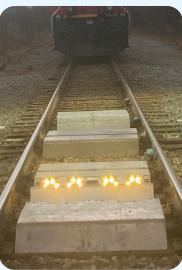

#### Overview

The **obliquevue®** is an arrangement of 4 high resolution area scan cameras configured and arranged at specific angles of pitch and yaw to provide images at an oblique angle to the train direction of travel. The **obliquevue®** system is most commonly deployed in pairs with 2 chassis and a total of 8 high resolution area scan cameras facing each other to fully capture the leading and trailing surfaces of transiting equipment. Each high resolution area scan camera is illuminated by a Duos custom designed and fabricated ring light of 6 high power LEDs.

#### High Res. Images

• The obliquevue system can capture up to 120 frames per second

• Captured images are processed in designated acquisition servers (Duos trackside Edge Data Center)

02

Correlated & organized with train specific AEI info then moved into the onsite storage servers