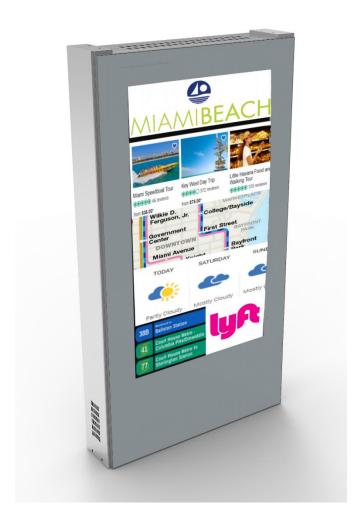

### 75" Outdoor Double-Sided Digital Kiosk

#### Model: ENISDK-750PH, 75" Double-Sided, Portrait

- √ 75" weatherproof/outdoor 2500cd LCD signage
- √ Vandal-proof, anti-reflection, tempered glass
- ✓ Exterior dust-proof, vibration tested enclosure
- ✓ Remote maintenance and system health monitoring
- ✓ Option: Projected capacitive multi-touch interactive screen