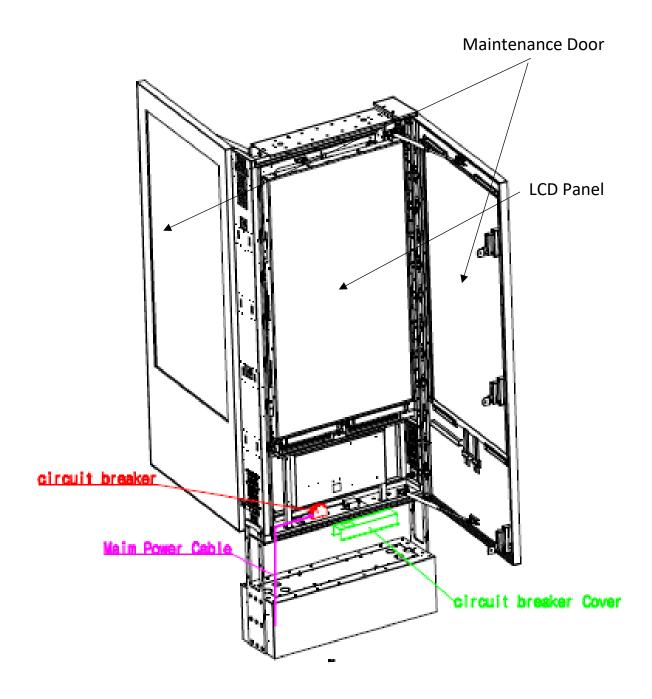

ack                                           | Outdoor rated              |
| Microphone                                           | Outdoor rated              |
| Emergency pad                                        | Outdoor rated (RED button) |
| Loudspeakers                                         | 10 Watts per speaker       |
| Amplifier                                            | 20 Watts by AD Board       |
| Audio Jack per screen                                | Outdoor rated              |
| Microphone per screen                                | Outdoor rated              |
| Programmable LED lighting                            | Outdoor rated              |
| Camera SLOT and brackets per side of kiosk enclosure | Axis IP cameras            |



# **Maintenance Door Concept**





#### **Physical Dimensions**

Total System Weight: 230 kg per Kiosk



#### **Nanov Display Inc.**

info@nanov.info

Tel: +1-877-409-8844, Fax: +1-866-431-7242 1978 NW 82<sup>nd</sup> Avenue, Miami, FL 33126