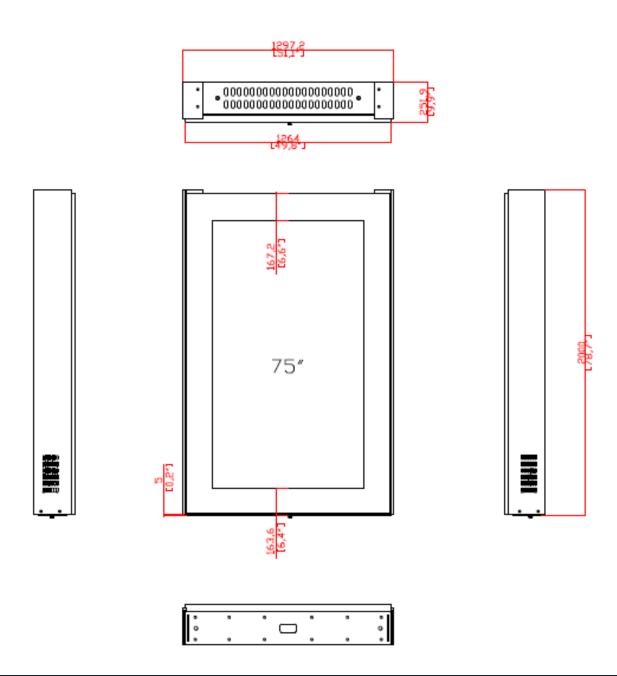

| Parameter                                                 | Specification                                                                                                                     |
|-----------------------------------------------------------|-----------------------------------------------------------------------------------------------------------------------------------|
| Video Orientation                                         | Portrait                                                                                                                          |
| Active Screen Dimensions<br>(Width x Height)              | 1047mm x 1861 mm;<br>(41.2in. x 73.3in.)                                                                                          |
| Total Enclosure Dimensions<br>(Width x Height x<br>Depth) | 1297mm x 2000mm x 297mm;<br>(51.6in. x 78.74in. x 11.7in.)                                                                        |
| Resolution                                                | 1080 x 1920 pixels                                                                                                                |
| Color                                                     | 16.7 million colors (8-bit)                                                                                                       |
| Dimming                                                   | 50-100% automatic dimming                                                                                                         |
| Calibrated Intensity                                      | 2500 Cd/m <sup>2</sup>                                                                                                            |
| Color Temperature Modes                                   | Warm / Medium / Cool                                                                                                              |
| Refresh Rate                                              | 60 Hz                                                                                                                             |
| Contrast Ratio                                            | 1400:1                                                                                                                            |
| Viewing Angle                                             | 178 degrees (side/side) 178 degrees (up/down)                                                                                     |
| Burn Time (one static image)                              | 30 min                                                                                                                            |
| Touch Interactivity                                       | Projected Capacitive (PCAP), Multi-touch Works with bare fingers and gloved fingers                                               |
|                                                           | High positional accuracy (2.5mm typical) 92% - 100% light transmission through PCAP < 10 ms response time [Maufacturer: Zytronic] |

#### **Physical Dimensions**

Total System Weight: 230 kg per Kiosk