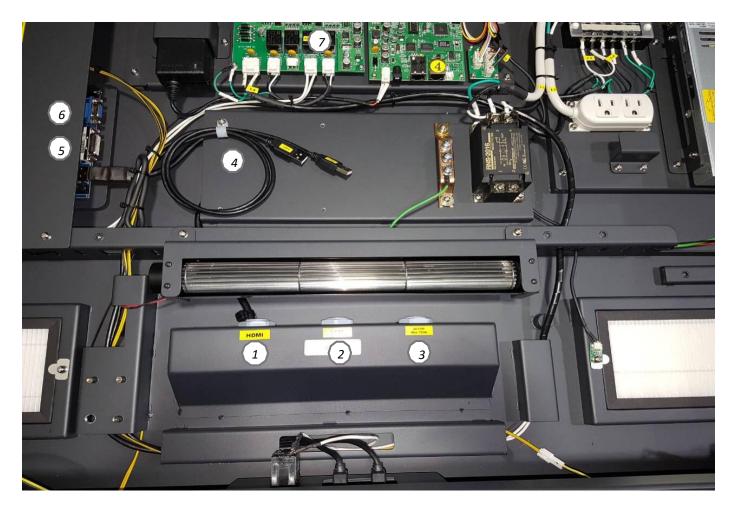

# 2.0 Product Overview

| 1 | HDMI                    |  |
|---|-------------------------|--|
| 2 | LAN                     |  |
| 3 | POWER CONNECTOR         |  |
| 4 | USB                     |  |
| 5 | DVI (720p/1080i/1080p)  |  |
| 6 | RS-232C                 |  |
| 7 | Remote Controller Board |  |
|   | Set (Main Power)        |  |