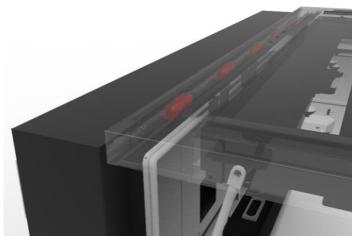

anty - 36 Months

#### Notice for Users

This manual describes how to use the product. Please read the manual carefully before using the product. After reading the manual, keep it with the certificate so you may reference the manual at any time. If you have any question or a problem occurs, please contact to the provider or the service center immediately.

# 2.0 Product Overview



| 1 | HDMI                    |  |
|---|-------------------------|--|
| 2 | LAN                     |  |
| 3 | POWER CONNECTOR         |  |
| 4 | USB                     |  |
| 5 | DVI (720p/1080i/1080p)  |  |
| 6 | RS-232C                 |  |
| 7 | Remote Controller Board |  |
|   | Set (Main Power)        |  |

## 3.0 LCD Specifications



Total System Weight: 60 kg (132 lb.) per unit

## Maintenance Door







### Contact the Manufacturer

Nanov Display Inc. 3170 Orlando Dr. Unit 2 Mississauga, ON L4V 1R5, Canada Tel: (305) 395-6069 Fax: (866) 431-7242