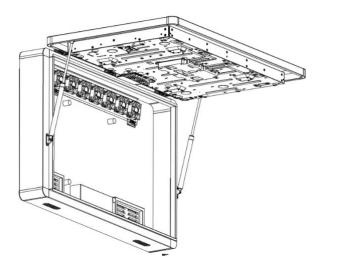

rranty - 36 Months

#### Notice for Users

This manual describes how to use the product. Please read the manual carefully before using the product. After reading the manual, keep it with the certificate so you may reference the manual at any time. If you have any question or a problem occurs, please contact to the provider or the service center immediately.

# 2.0 Product Overview



| 1 | HDMI                    |  |
|---|-------------------------|--|
| 2 | LAN                     |  |
| 3 | POWER CONNECTOR         |  |
| 4 | USB                     |  |
| 5 | DVI (720p/1080i/1080p)  |  |
| 6 | RS-232C                 |  |
| 7 | Remote Controller Board |  |
|   | Set (Main Power)        |  |

## 3.0 LCD Specifications



Total System Weight: 60 kg (132 lb.) per unit

## Maintenance Door







### Contact the Manufacturer

Nanov Display Inc. 3170 Orlando Dr. Unit 2 Mississauga, ON L4V 1R5, Canada Tel: (305) 395-6069 Fax: (866) 431-7242