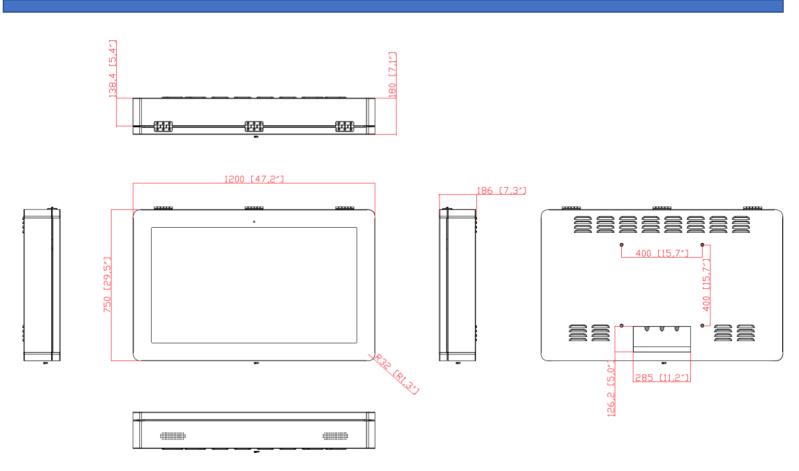

kmanship, and only those encountered in normal use of the product.

Warranty - 36 Months

#### Notice for Users

This manual describes how to use the product. Please read the manual carefully before using the product. After reading the manual, keep it with the certificate so you may reference the manual at any time. If you have any question or a problem occurs, please contact to the provider or the service center immediately.

# 2.0 Product Overview



| 1 | HDMI                    |  |
|---|-------------------------|--|
| 2 | LAN                     |  |
| 3 | POWER CONNECTOR         |  |
| 4 | USB                     |  |
| 5 | DVI (720p/1080i/1080p)  |  |
| 6 | RS-232C                 |  |
| 7 | Remote Controller Board |  |
|   | Set (Main Power)        |  |

## 3.0 LCD Specifications



Total System Weight: 60 kg (132 lb.) per unit

## Maintenance Door







### Contact the Manufacturer

Nanov Display Inc. 3170 Orlando Dr. Unit 2 Mississauga, ON L4V 1R5, Canada Tel: (305) 395-6069 Fax: (866) 431-7242