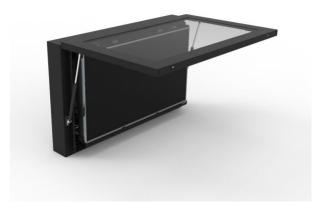

ty - 36 Months

#### Notice for Users

This manual describes how to use the product. Please read the manual carefully before using the product. After reading the manual, keep it with the certificate so you may reference the manual at any time. If you have any question or a problem occurs, please contact to the provider or the service center immediately.

# 2.0 Product Overview



| 1 | HDMI                    |  |
|---|-------------------------|--|
| 2 | LAN                     |  |
| 3 | POWER CONNECTOR         |  |
| 4 | USB                     |  |
| 5 | DVI (720p/1080i/1080p)  |  |
| 6 | RS-232C                 |  |
| 7 | Remote Controller Board |  |
|   | Set (Main Power)        |  |

## 3.0 LCD Specifications



Total System Weight: 60 kg (132 lb.) per unit

## Maintenance Door







### Contact the Manufacturer

Nanov Display Inc. 3170 Orlando Dr. Unit 2 Mississauga, ON L4V 1R5, Canada Tel: (305) 395-6069 Fax: (866) 431-7242