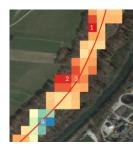

### **Monitor Tree Condition**

Our Algorithms determine tree's **species**, as well as their **height** and **health**, even incorporating historical Data into the analysis.

This empowers you to identify **danger trees** and mitigate **risks from fall-ins** before they happen.

### Post Disaster Assessment

Our Change Detection Algorithms empower you to quickly assess where damage has occured to your asset following storms - only hours after the event!