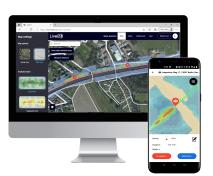

### **Get an Instant Overview**

Detect vegetation along the **entire Network**. Our Solution provides you with automated insights about the **location of vegetation** and its proximity to your asset.

### **Monitor Tree Condition**

Our Algorithms determine tree's **species**, as well as their **height** and **health**, even incorporating historical Data into the analysis.

This empowers you to identify **danger trees** and mitigate **risks from fall-ins** before they happen.

### Increase Process Efficiency

Effectively allocate resources to relevant segments and optimize budgeting. Ground workers document and track work using LiveEO's mobile app.