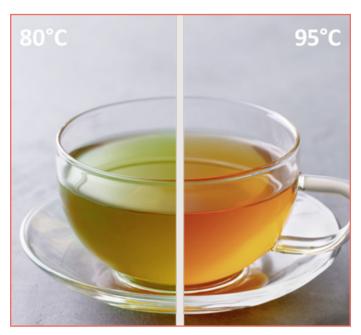

### T-TempControl: Perfect Tea, Every Time

Achieve optimal tea quality with T-TempControl, the

ultimate solution for tea enthusiasts and connoisseurs. This advanced system is designed to provide variable monitored temperatures, perfectly suited to enhance the unique characteristics of different tea blends.

Featuring an integrated hot water flowmeter, T-TempControl ensures consistent and accurate water dosage for every brew. The precise temperature monitoring during the brewing process guarantees that every type of tea reaches its full potential, offering a superior taste profile and an exceptional drinking experience.