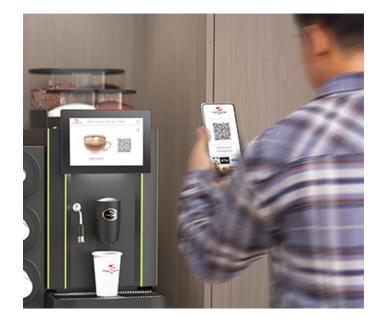

# Rex-Royal QRpay: Convenient and Secure Mobile Payments

Experience seamless payments with Rex-Royal QRpay, the cutting-edge solution for modern transactions. Simply scan the QR code directly on your mobile phone for quick and efficient payments, eliminating the need for additional housing or equipment. This innovative system is not only cost-effective but also incredibly user-friendly, making transactions smoother than ever.

Rex-Royal QRpay combines ease of use with toptier security standards, ensuring your payments are safe and reliable. Whether on the go or in a busy environment, your passengers can trust QRpay to handle their transactions with the utmost security and convenience.