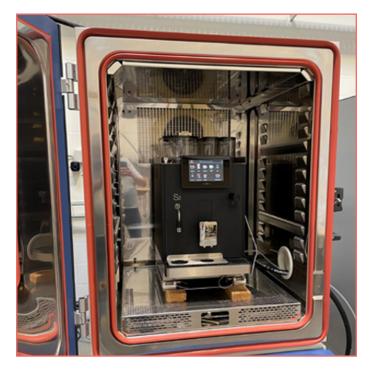

#### Rigorous Testing Confirms S2 Railway's Quality and Reliability

The S2 Railway has undergone rigorous testing to meet railway standards, demonstrating its quality and reliability.

In the Damp Heat, Cyclical test, conducted according to EN 60068-2-30, the S2 Railway was exposed to extreme humidity levels (90–100% relative humidity). This ensured its durability and performance under harsh conditions.

In the Cold/Heat Constant test, the device was subjected to temperatures ranging from -40°C to 85°C, following the guidelines of EN 60068-2-1 for cold and EN 60068-2-2 for heat. This rigorous testing confirmed that the S2 Railway operates flawlessly at both the lower and upper temperature extremes, ensuring it remains undamaged even during transportation.

The S2 Railway therefore fully complies with the EN 50155-3-2 standard, whereby the EN 60068-2-1 standard specifically emphasises the function of the coffee machine's frost protection.