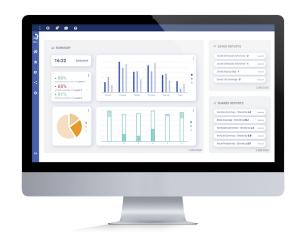

Our real-time APPS, WEB APC and Trip Schedule Analysis tools provide you tomorrow's reporting information. This data will help improve user satisfaction, optimize your costs and ROI, adapt your schedule and transit network to reality, as well as prevent fraud; all in a context of a sustainable planet.