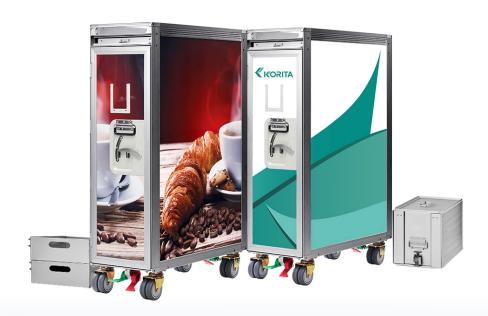

#### Products on Display

We will have our rail catering trolleys on display and our team will be there to walk you through the key product features and the benefits that our rail catering trolley offers when selected for use in your railway catering operations.

Our aluminium rail containers are utilised by rail operators and rail catering companies all over the world. You will be able to see the nesting door in action and experience how it slides into the underside of the top of the container when opened.

When considering the needs for rail catering operations, it is important to invest in robust catering drawers. We manufacture aluminium rail catering drawers from high-grade aluminium to ensure excellent durability.