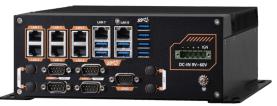

### ABOX-5211 Series

• Intel® Core™ i9-10900TE Processor, up to 4.60 GHz

0 6

- 8 x DI & 4 x DO, and 4 x RS-232/RS-422/RS-485
- 3 x M.2 2280 Key M Support NVMe SSD Storage
- Dual Hot-swappable SATA Storage RAID 0, 1, 5
- 8 x GbE RJ45 (Optional 8 x PoE )

DC-IN 9V-

Operating Temp.: -40~70°C

• 9~60V DC Power Input