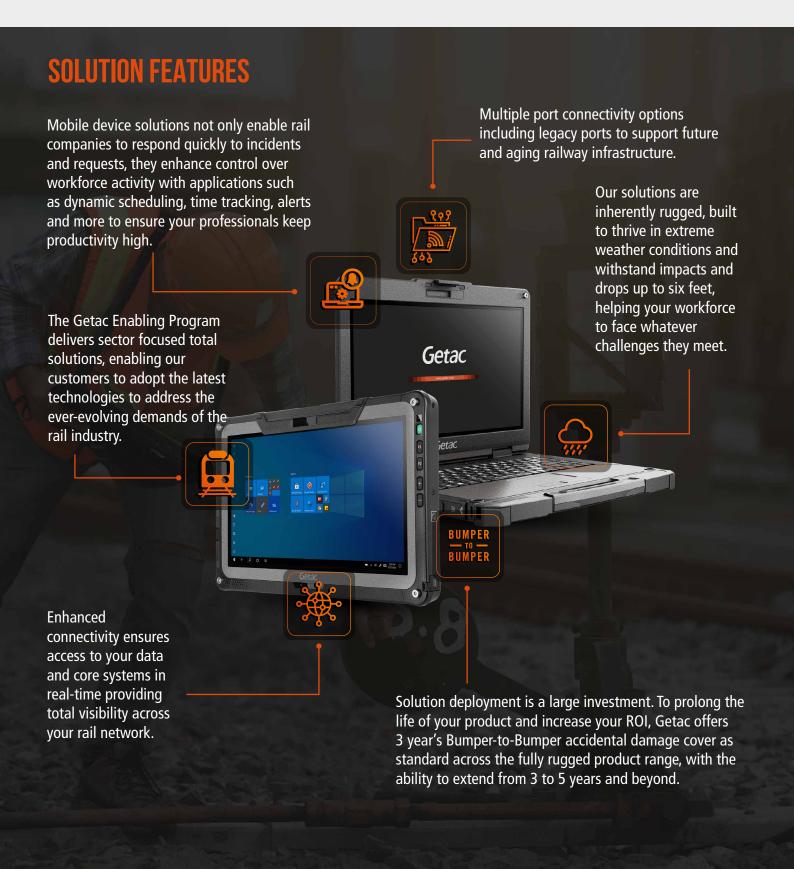

## **GETAC RAILROAD MANAGEMENT SOLUTION BENEFITS**

#### COMPREHENSIVE SOLUTIONS

With our world class network of partners, we deliver fully integrated solutions that include peripherals, mounting kits, device charging, carry solutions, security and connectivity software, and other accessories to create your total solution.

#### OPTIMAL SCREEN SIZE FOR ALL WORKFLOWS

Data capture, technical publications, wiring diagrams, and job card information require larger screens for enhanced viewing and input.

#### ENHANCED CONNECTIVITY

Real-time data can be collected and transmitted to our devices through a range of communications technologies such as 5G/4G, Wi-Fi 6, RFID and Bluetooth.

#### EXCELLENT TCO & ROI

Getac rugged computers deliver excellent total cost of ownership (TCO) and return on investment (ROI), with one of the lowest average failure rates in the industry and an industry-leading 3-year warranty that covers accidental damage with our Bumper-to-Bumper service as standard.