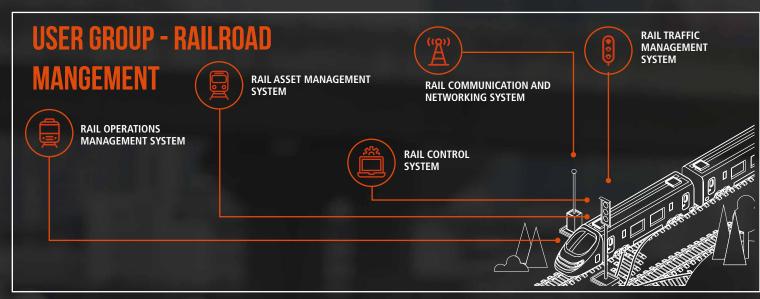

the population is growing, driving the need for more efficient and optimal railroads – to achieve this you need a railroad management system that is up to the task. Getac's solutions for railroad applications provide solid support for professionals that keep railroads working efficiently and safely.



### THE CHALLENGE IN RAILROAD

Some of the common challenges that can impact the adoption of new technologies include:

- A tough environment where you must consider extreme weather
- A reliance on legacy systems which can make it hard to integrate the latest technologies
- Field worker can often experience poor connectivity when needing to access remote resources
- The need to track assets and have access to this data in real-time
- The high demand, high throughput nature of rail networks



## **RECOMMENDED GETAC SOLUTIONS**





· V110 (11.6")



· B360 (13.3")



· S410 (14")

#### Tablets:



· UX10 (10.1")



· F110 (11.6")



· K120 (12.5")

#### Software:



Getac Device Monitoring System



Getac
KeyWedge
Barcode Reader
Utility



Getac VGPS Utility

# GETAC RAILROAD MANAGEMENT SOLUTIONS

In every industry we support, we're passionate about ensuring uptime across mobile workforces. In railroad management, our rugged and complete solutions enable far greater operational effectiveness and reduce downtime. Our comprehensive range of rugged devices give your mobile workforces the tools they need to perform maintenance activities and achieve 'first time fix' across your essential infrastructure.



## **GETAC RAILROAD MANAGEMENT SOLUTION BENEFITS**

#### COMPREHENSIVE SOL