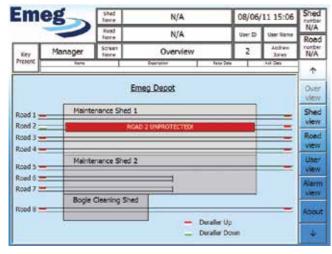

## **Featuring Unique Touch Screen Technology**

Typical screen image of main depot overview showing status of derailers.