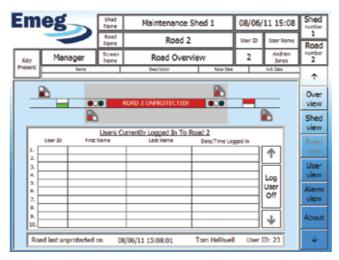

Typical screen image showing road protection status.

| Emeg           |         |                                      | Shad<br>Name N/A |           |               | 08/06/11 15:08 |                 | Shed         |
|----------------|---------|--------------------------------------|------------------|-----------|---------------|----------------|-----------------|--------------|
|                | -       |                                      | Road<br>Name     | N/A       |               | User ID        | Uper Name       | N/A<br>Road  |
| Key            | Manager |                                      | Screen<br>Name   | User Edit |               | 2              | Andrew<br>Jones | N/A          |
| Present        |         | arme Description Raise Date Ack Date |                  |           |               |                |                 | 1            |
| First name     |         |                                      |                  | Last name |               | Save           |                 | Over<br>view |
| John           |         |                                      |                  | Smith     | ]-            | Delete User    |                 | Shed<br>view |
| User ID        |         |                                      | 49               |           |               | Denter Oser    |                 | Road         |
| Access level   |         | Operator                             |                  |           | Associate Key |                | view            |              |
| User Validity  |         | Active                               |                  |           |               |                |                 |              |
| Nulti Road     |         | No                                   |                  |           | Delete Key    |                | Alarm           |              |
| Current Log In |         | 6                                    |                  |           |               |                | view            |              |
| Road           | 1 2     | 2 3                                  | 4                | 5 6 7 8   |               |                |                 | Abou         |
| access         |         |                                      |                  |           |               |                |                 | ÷            |