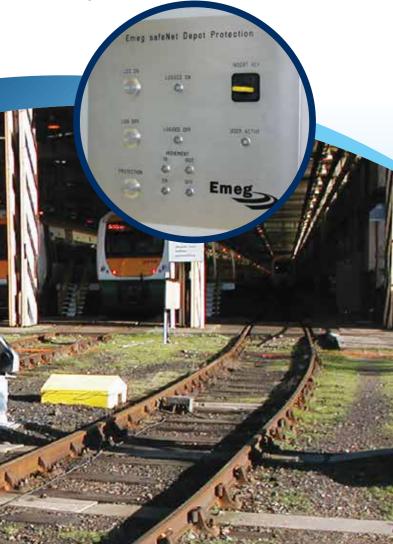

## safeNet Depot Personnel **Protection System**

**Emeg safeNet Depot Personnel Protection** System (DPPS), a flexible user friendly intelligent network distribution system, protecting your depot operatives.

safeNet DPPS can interface with existing DPPS systems without the need for total replacement.

SafeNet ensures rail-vehicle movements in and out of depots are controlled with no risk to depot staff.

**Enabling operatives to conduct train maintenance** in a safe environment.