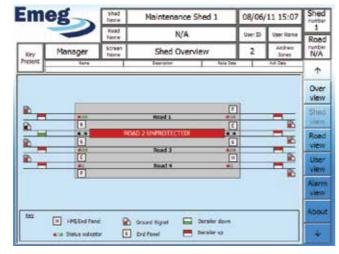

## **Complete Turnkey Solution**

Emeg offers a full turnkey solution from initial design concept to full installation, maintenance and spares provision.

Typical screen image showing shed overview.

- Network Distribution System
- HMI c/w Touch Screen Technology available in maintenance sheds and at supervisors office
- Individual Road End Panels
- Automatic/Manual De-railers
- Ground Signals for Train Movement
- Track Treadle for Train Detection
- Status Indicators for Train Movement/Isolation
- Flexible and adaptable to existing systems
- Interface with other depot equipment
- Use of personnel data keys
- Low installation cost
- Low maintenance cost
- Remote Monitoring