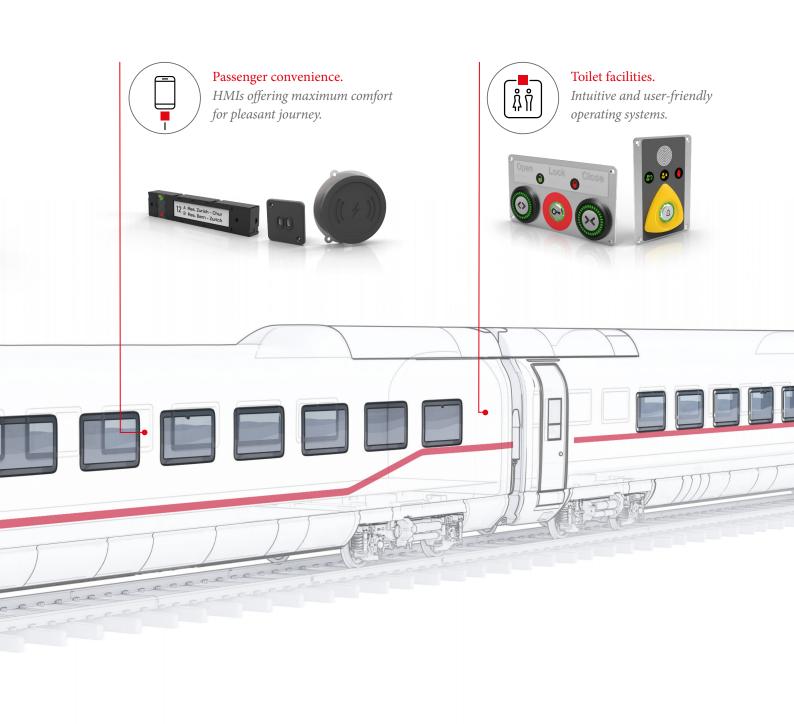

#### **Technology Meets Railway Expertise**

Whether for passenger access systems, driver's cab panels, toilet facilities or for enhanced passenger convenience – each HMI System from EAO is developed in close collaboration with you. With many years of experience and broad technological expertise, we provide comprehensive advice, anticipate needs and combine components, materials and technologies into complete systems – to meet the specific requirements of your application. As your expert partner, we consider both functional and ergonomic requirements and ensure full compliance with all relevant national and international standards.

#### **Your Application, Our Solution**

Our latest developments have led to the launch of a flexible, particularly energy-efficient seat reservation system that improves passenger flow, thanks to bright indicators that make it easy to find available or pre-reserved seats.

Further HMI Solutions, which enhance passenger comfort, are our charging solutions. The range includes both wireless chargers and standard USB-A or USB-C sockets and can be installed in different areas across the train to avoid 'low-battery anxiety' among the passengers.

You have another application that is not covered by these innovations? We will collaborate with you to develop your customised HMI panel – for passenger access, the driver's desk, toilet facilities or wherever interaction between people and trains is required.