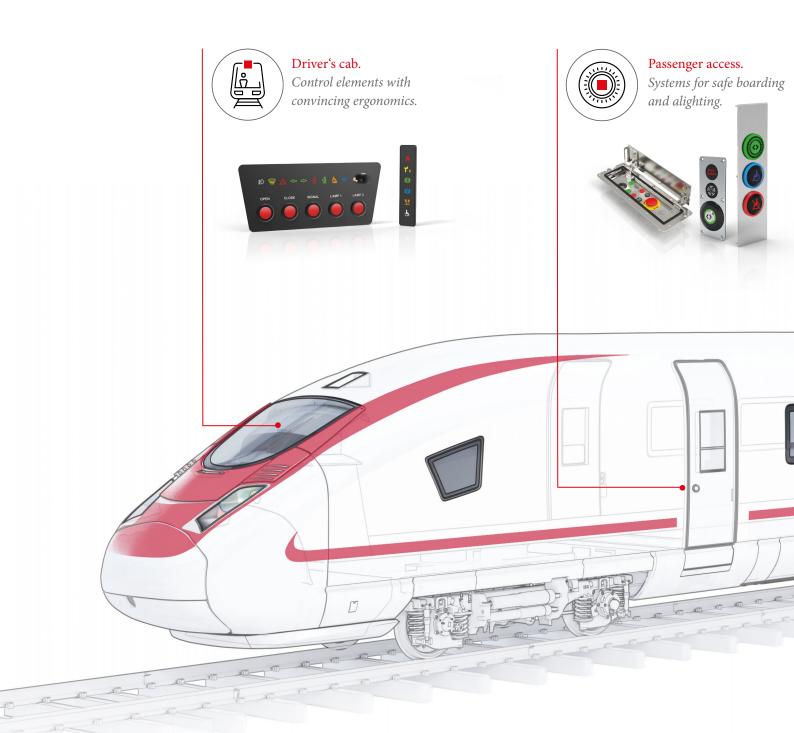

#### **Technology Meets Railway Expertise**

Whether for passenger access systems, driver's cab panels, toilet facilities or for enhanced passenger convenience – each HMI System from EAO is developed in close collaboration with you. With many years of experience and broad technological expertise, we provide comprehensive advice, anticipate needs and combine components, materials and technologies into complete systems – to meet the specific requirements of your application. As your expert partner, we consider both functional and ergonomic requirements and ensure full compliance with all relevant national and international standards.

You have another application that is not covered by these innovations? We will collaborate with you to develop your customised HMI panel – for passenger access, the driver's desk, toilet facilities or wherever interaction between people and trains is required.