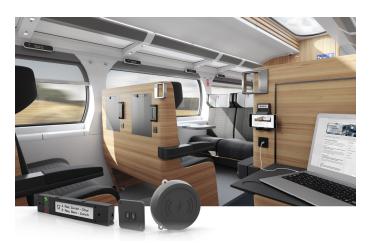

#### **Technology Meets Railway Expertise**

Whether for passenger access systems, driver's cab panels, toilet facilities or for enhanced passenger convenience – each HMI System from EAO is developed in close collaboration with you. With many years of experience and broad technological expertise, we provide comprehensive advice, anticipate needs and combine components, materials and technologies into complete systems – to meet the specific requirements of your application. As your expert partner, we consider both functional and ergonomic requirements and ensure full compliance with all relevant national and international standards.

You have another application that is not covered by these innovations? We will collaborate with you to develop your customised HMI panel – for passenger access, the driver's desk, toilet facilities or wherever interaction between people and trains is required.