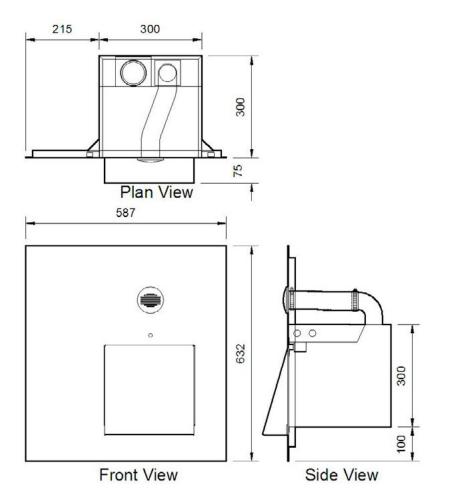

## DHK-1 2/1 Driver's Cab Heater

| Customer   Platform     | Bombardier Transportation   VLocity |
|-------------------------|-------------------------------------|
| City of operation       | Melbourne, VIC, Australia           |
| Heating capacity        | 1,0 kW                              |
| Length   Width   Height | 620 mm   300 mm   850 mm            |
| Weight                  | 10 kg                               |
| Power supply            | 230 Vac 50 Hz                       |