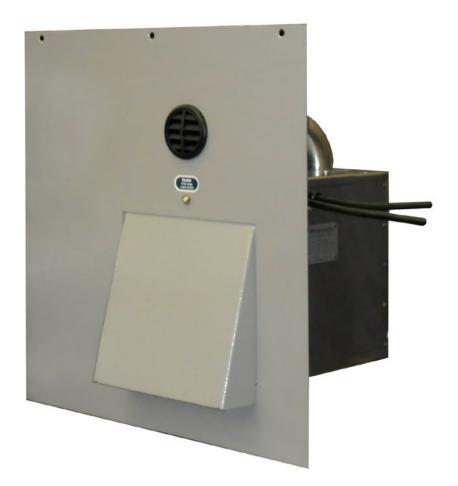

## **DHK-12/1** Driver's Cab Heater

This 1kW flush mount floor heater is manfactured by Noske Kaeser Rail & Vehicle New Zealand and although was originally designed for metro driver's cab can be adapted for any rail application and/or power supply.