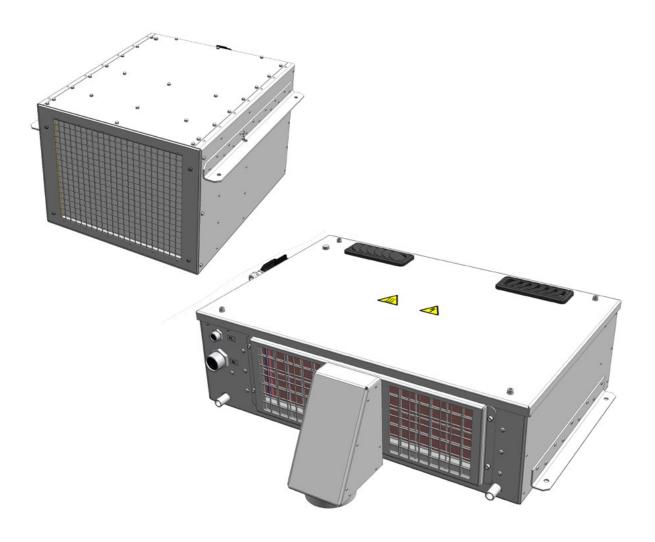

## Monorail Driver's Cab Split system HVAC

This splitted air conditioning unit is especially designed and adapted to the requirements of driver cabs. According to their specific usage in different environments and different climate zones, the unit is characterized by a highly reliable and efficient operation and thus, contributes to the safety of man and machine.

## RVE 14,5-U + K14,5-I Monorail Driver's Cab Split system HVAC

Customer | Platform | Intamin | Monorail

City of operation Nigeria, Ashgabat, Italy

Cooling capacity 4,5 kW
Heating capacity 4,5 kW

Air Flow 850 m<sup>3</sup>/h

**Length** | **Width** | **Height** 800 (726)\* mm | 500 (611)\* mm | 220 (460)\* mm

\*condenser / compressor unit

**Weight** 25 (90)\* kg

\*condenser / compressor unit

Power supply 400 V-3-50 Hz

24 V DC

**Summer conditions** 32 °C