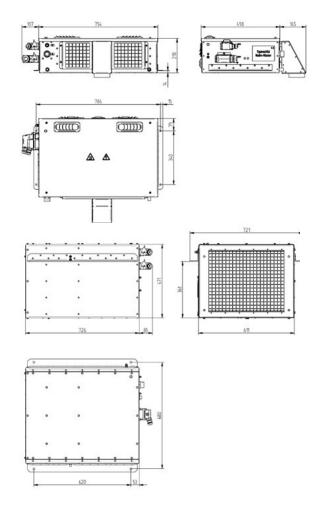

**Length** | **Width** | **Height** 800 (726)\* mm | 500 (611)\* mm | 220 (460)\* mm

\*condenser / compressor unit

**Weight** 25 (90)\* kg

\*condenser / compressor unit

Power supply 400 V-3-50 Hz

24 V DC

**Summer conditions** 32 °C