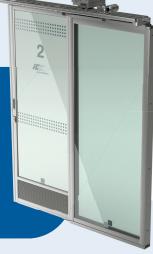

VHST Honeycomb partition walls with automatic door <130 kg

EMU HS Aluminium and glass partition wall with automatic door, 4 country homologations

Aluminium E15 Fire gangway partition wall with manual door

Metro aluminium E20 Fire partition wall with automatic door, chrome finish

HST Aluminium partition walls with automatic and manual doors

Full glass 1st Class partition wall with automatic door