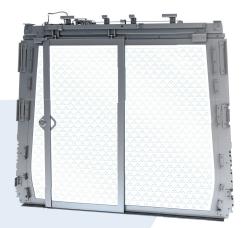

Polarteknik has a very large number of different products that we have made for customer projects over 25 years. All of the key components have a strong return on experience and are shared across all product platforms. Polarteknik is in full control of the design, manufacturing, testing and validation of the products and the customers can benefit from the consolidated sourcing made regarding key components and obsolescence management that draws from the legacy design data.

Metro aluminium E20 Fire partition wall with automatic door, chrome finish

HST Aluminium partition walls with automatic and manual doors

Full glass 1st Class partition wall with automatic door