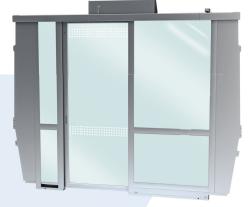

VHST Honeycomb partition walls with automatic door <130 kg

EMU HS Aluminium and glass partition wall with automatic door, 4 country homologations

Aluminium E15 Fire gangway partition wall with manual door

Metro aluminium E20 Fire partition wall with automatic door, chrome finish

HST Aluminium partition walls with automatic and manual doors

Full glass 1st Class partition wall with automatic door