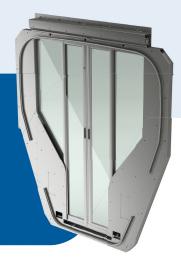

Gangway fire partition

VHST Honeycomb partition walls with automatic door <130 kg

EMU HS Aluminium and glass partition wall with automatic door, 4 country homologations

Aluminium E15 Fire gangway partition wall with manual door