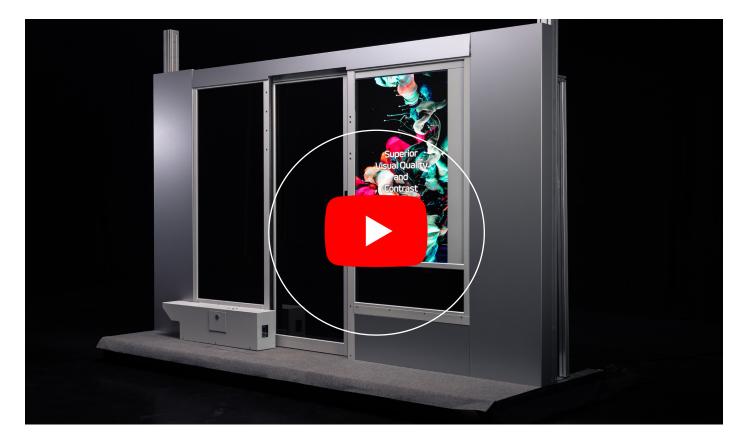

Polarteknik Smart partition is

cyber-ready in terms of the door operation, communication and maintenance capabilities with the NEW D56 Door controller. The door drive is the same high-quality, low-LCC unit Polarteknik customers have enjoyed for years. The OLED display has some wonderful features that make the trip enjoyable. Polarteknik can bring on augmented data from the door unit on top of the visuals the customer decides to show on the display. It will be displayed in brilliant OLED quality, 55" size, 178 degree viewing angle, 1920x1200 resolution and optical brightness of 150/400 nit (APL 100/25%). With pixels off/black the glass is 38% transparent and looks like a tinted glass. The whole structure is EN61373 shock and vibration-compliant.