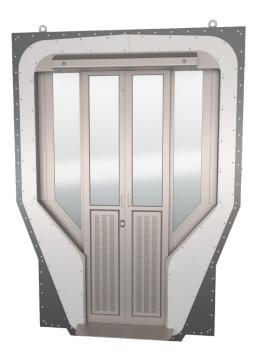

Gangway fire partition

VHST Honeycomb partition walls with automatic door <130 kg

EMU HS Aluminium and glass partition wall with automatic door, 4 country homologations

Aluminium E15 Fire gangway partition wall with manual door

Metro aluminium E20 Fire partition wall with automatic door, chrome finish

HST Aluminium partition walls with automatic and manual doors

Full glass 1st Class partition wall with automatic door