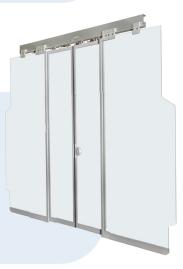

Gangway fire partition

VHST Honeycomb partition walls with automatic door <130 kg

EMU HS Aluminium and glass partition wall with automatic door, 4 country homologations

Aluminium E15 Fire gangway partition wall with manual door

Metro aluminium E20 Fire partition wall with automatic door, chrome finish

HST Aluminium partition walls with automatic and manual doors

Full glass 1st Class partition wall with automatic door