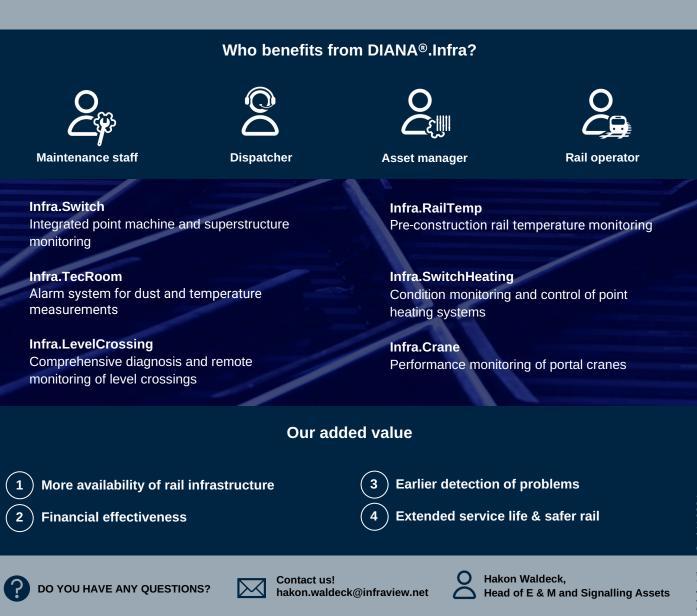

## Smart monitoring of infrastructure systems

With DIANA<sup>®</sup>.Infra, we are revolutionizing the way systems are monitored and maintained around the world. DIANA<sup>®</sup>.Infra applications monitor and analyze railway assets in the field of control and safety technology. Over 41,000 operationally critical point machines, point heaters, equipment rooms, interlockings, level crossings and earth and frame closure detectors are monitored in correlation in DIANA<sup>®</sup>.Infra. Automated diagnostic messages and early detection of deviations are designed to identify efficient maintenance measures, reduce ad-hoc on-site operations and reduce cancellations.