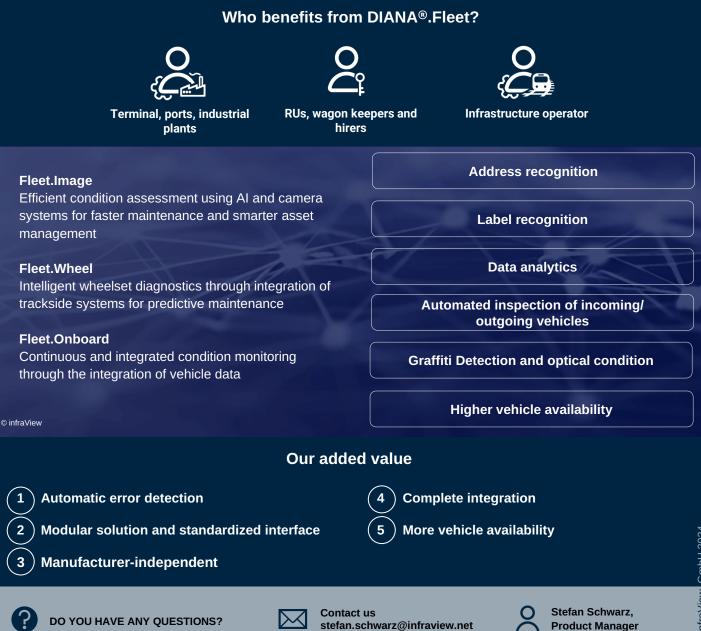

## Fleet overview at a glance!

© infraView

DIANA®.Fleet is an IoT platform that centrally collects and analyzes relevant condition data from rail vehicles and makes it available for further processing. Infraview integrates the required sensor systems into the platform, regardless of the manufacturer.With specific and customized applications in the field of image diagnosis, wheelset diagnostics and on-board diagnostics, we enable you to plan and control vehicle maintenance based on data.