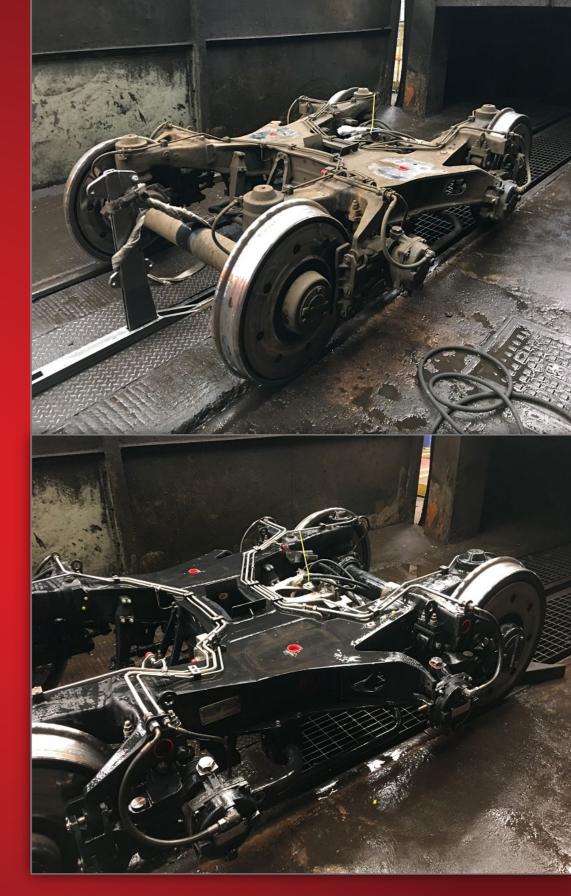

## The Challenge:

Rail maintainers required to clean bogie frames prior to their refurbishment and maintenance program. They are targeted to remove heavy duty contamination ideally in one pass and to clean to a high standard.

The cleaning solution must also not damage or effect the rubbers and plastics in the equipment area. The current cleaning process required heat and high pressure to clean a bogie to a moderate standard.

It is ideally suited for the rail sector in the bogie area for renovation or maintenance and can be used around the areas that may have rubber hoses, plastics, or painted surfaces.