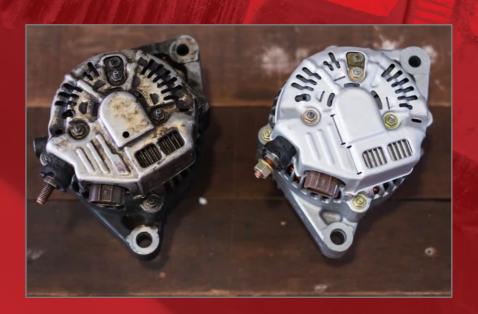

## The Challenge:

Rail maintainers required to clean bogie frames prior to their refurbishment and maintenance program. They are targeted to remove heavy duty contamination ideally in one pass and to clean to a high standard.

#### The Solution:

BONDERITE C-MC GEL 7 is a thickened cleaner for heavy-duty cleaning of all metals and was evaluated by the rail customer.

The product is designed for very heavily soiled surfaces. Utilising penetrating and dispersing agents to solubilise the heavy soil contaminants and prevent the formation of lime scale.

It is ideally suited for the rail sector in the bogie area for renovation or maintenance and can be used around the areas that may have rubber hoses, plastics, or painted surfaces.