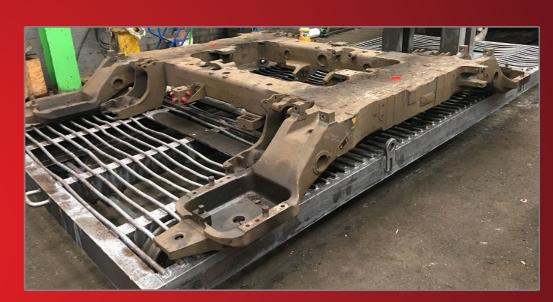

## The Challenge:

Rail maintainers required to clean bogie frames prior to their refurbishment and maintenance program. They are targeted to remove heavy duty contamination ideally in one pass and to clean to a high standard.

Ideally the customer needed a cleaning solution that can be applied with cold water, at low pressures and highly efficient. On an assembled or dissembled frame.

- Fast effective targeted cleaning solution
- Excellent removal of heavy contamination
- Cost effective cleaning process solution