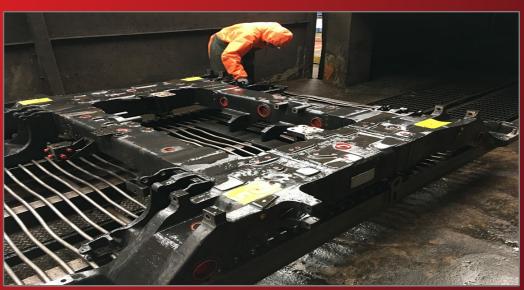

## The Challenge:

Rail maintainers required to clean bogie frames prior to their refurbishment and maintenance program. They are targeted to remove heavy duty contamination ideally in one pass and to clean to a high standard.

Ideally the customer needed a cleaning solution that can be applied with cold water, at low pressures and highly efficient. On an assembled or dissembled frame.

- Fast effective targeted cleaning solution
- Excellent removal of heavy contamination
- Cost effective cleaning process solution