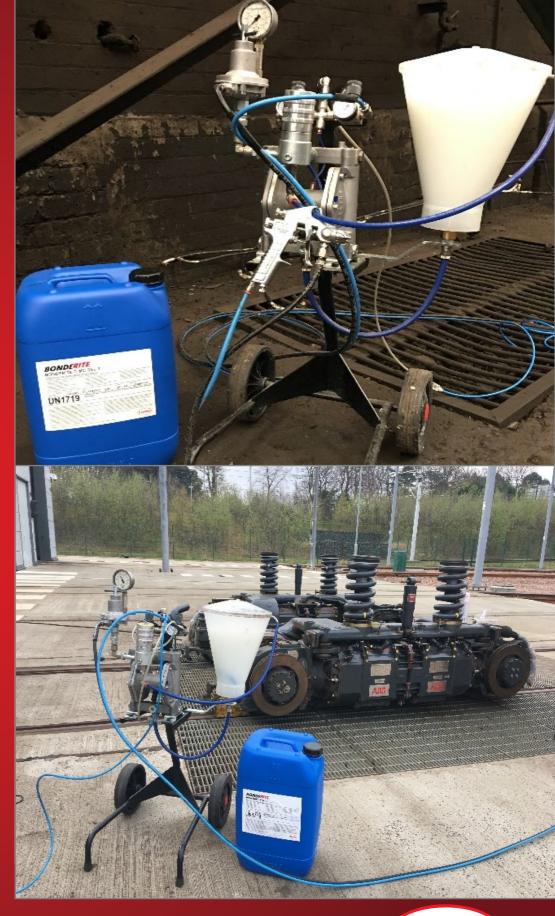

#### **Specification**

BONDERITE C-MC GEL 7 is applied by brush or spray technique as 100% undiluted to the surface areas to be cleaned.

Allow up to 10 mins for the system to solubilise the contaminants.

Use cold water to remove the material with a jet wash.

Scan me!