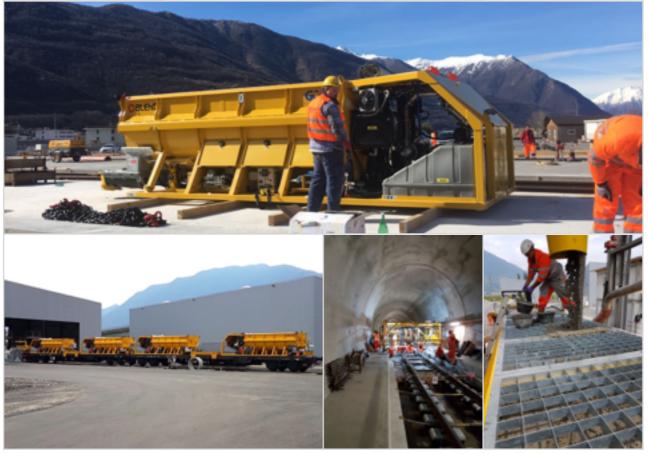

## **RAIL MOUNTED CONCRETE AGITATOR**

Different points of discharge

## **Main Features**

**BODY:** Hopper frame in Hardox steel for concrete transport **SCREW:** Anti-segregation agitating screw in Hardox steel **DRIVE:** Hydraulic system through on board engine **CLEANING:** Automatic pressure cleaning system for the hopper