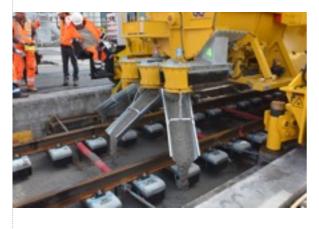

WWW.BLENDPLANTS.COM

## **RAIL MOUNTED CONCRETE AGITATOR**



Different points of discharge





## **Main Features**

**BODY:** Hopper frame in Hardox steel for concrete transport **SCREW:** Anti-segregation agitating screw in Hardox steel **DRIVE:** Hydraulic system through on board engine **CLEANING:** Automatic pressure cleaning system for the hopper





## MAIN CHARACTERISTICS

| Power    | Electric/ Diesel     | Concrete capacity | 2/ 4 / 6/ 8/ 10 m <sup>3</sup> |
|----------|----------------------|-------------------|--------------------------------|
| Engine   | from 30 KW to 100 KW | Discharge         | 3 points of discharge          |
| Agitator | Ø 920/ Ø 1150 auger  | Command           | Remote control<br>& on board   |