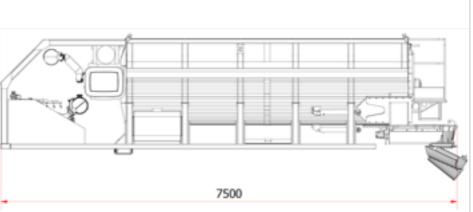

## **RAIL MOUNTED CONCRETE AGITATOR**

Different points of discharge

## **Main Features**

**BODY:** Hopper frame in Hardox steel for concrete transport **SCREW:** Anti-segregation agitating screw in Hardox steel **DRIVE:** Hydraulic system through on board engine **CLEANING:** Automatic pressure cleaning system for the hopper

## MAIN CHARACTERISTICS

| Power    | Electric/ Diesel     | Concrete capacity | 2/ 4 / 6/ 8/ 10 m <sup>3</sup> |
|----------|----------------------|-------------------|--------------------------------|
| Engine   | from 30 KW to 100 KW | Discharge         | 3 points of discharge          |
| Agitator | Ø 920/ Ø 1150 auger  | Command           | Remote control<br>& on board   |