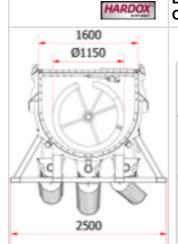

## MAIN CHARACTERISTICS

| Power    | Electric/ Diesel     | Concrete capacity | 2/ 4 / 6/ 8/ 10 m <sup>3</sup> |
|----------|----------------------|-------------------|--------------------------------|
| Engine   | from 30 KW to 100 KW | Discharge         | 3 points of discharge          |
| Agitator | Ø 920/ Ø 1150 auger  | Command           | Remote control<br>& on board   |