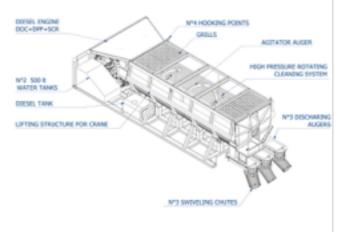

## **Main Features**

**BODY:** Hopper frame in Hardox steel for concrete transport **SCREW:** Anti-segregation agitating screw in Hardox steel **DRIVE:** Hydraulic system through on board engine **CLEANING:** Automatic pressure cleaning system for the hopper