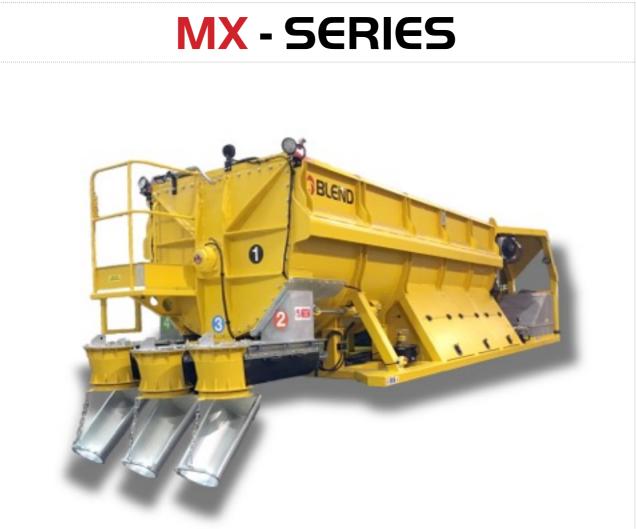

## **RAIL MOUNTED CONCRETE AGITATOR**

Different points of discharge

## **Main Features**

**BODY:** Hopper frame in Hardox steel for concrete transport **SCREW:** Anti-segregation agitating screw in Hardox steel **DRIVE:** Hydraulic system through on board engine **CLEANING:** Automatic pressure cleaning system for the hopper