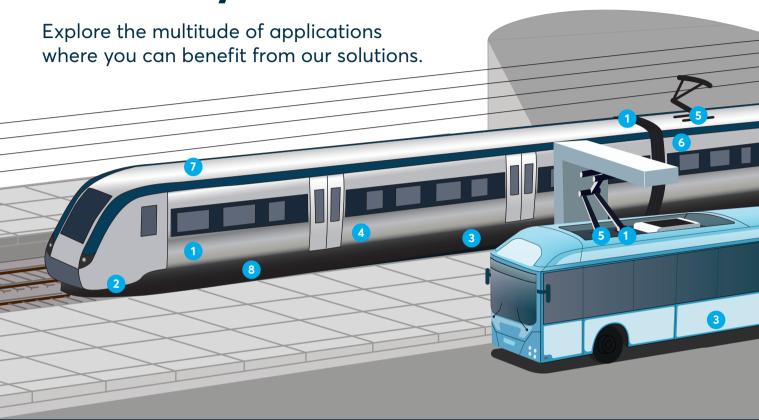

### 1. Cable management The Roxtec sealing system is gentle to the cable sheath, and excellent for keeping cables in place to avoid damage. Simplify installation and maintenance by using our area efficient solutions.

2. Converters and inverters
Roxtec compact seals are lightweight and quick to install, and
they ensure peace of mind for
years to come. The built-in spare
capacity simplifies retrofits and
upgrades.

Roxtec bolted and welded transits are ideal for demanding floor applications. A wide range of frames with varying packing space and frame depth makes design work easy.

### 4. Junction boxes

Roxtec's area efficient, compact solutions allow for high cable density, which enables designers to reduce the size and weight of junction boxes. Use our flexible solutions to save time and ensure reliable operations in harsh and high temperature environments.

### 5. Pantograph

Roxtec solutions help you seal off and ground high-voltage power cables and ensure long-term operational reliability. Use round seals for area efficient installations and high environmental protection.

### 6. Partition walls

Roxtec seals are easy to install since each module is flexible and adaptable to cables, hydraulic pipes and plastic conduits of different sizes. Use our sealing solutions to maintain the integrity of the fire barrier.

### 7. Rooftop

Roxtec's seals for rooftop-mounted equipment ensure long-term reliability of air-conditioning systems, antennas, roof boxes and more. The flexibility and adaptability of the modular-based concept make retrofits and service an easy task.

### 8. Pipes

Roxtec's round and compact sealing solutions are ideal for the vehicle undercarriage to seal off around hydraulic pipes. Openable seals and one-way installation make them quick and easy to install.