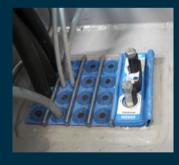

### 4. Junction boxes

Roxtec's area efficient, compact solutions allow for high cable density, which enables designers to reduce the size and weight of junction boxes. Use our flexible solutions to save time and ensure reliable operations in harsh and high temperature environments.