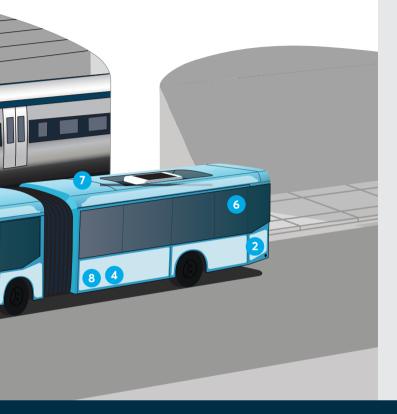

2. Converters and inverters
Roxtec compact seals are lightweight and quick to install, and
they ensure peace of mind for
years to come. The built-in spare
capacity simplifies retrofits and
upgrades.

Roxtec bolted and welded transits are ideal for demanding floor applications. A wide range of frames with varying packing space and frame depth makes design work easy.

### 5. Pantograph

Roxtec solutions help you seal off and ground high-voltage power cables and ensure long-term operational reliability. Use round seals for area efficient installations and high environmental protection.

### 6. Partition walls

Roxtec seals are easy to install since each module is flexible and adaptable to cables, hydraulic pipes and plastic conduits of different sizes. Use our sealing solutions to maintain the integrity of the fire barrier.

### 7. Rooftop

Roxtec's seals for rooftop-mounted equipment ensure long-term reliability of air-conditioning systems, antennas, roof boxes and more. The flexibility and adaptability of the modular-based concept make retrofits and service an easy task.

### 8. Pipes

Roxtec's round and compact sealing solutions are ideal for the vehicle undercarriage to seal off around hydraulic pipes. Openable seals and one-way installation make them quick and easy to install.