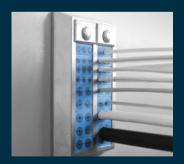

### 4. Junction boxes

Roxtec's area efficient, compact solutions allow for high cable density, which enables designers to reduce the size and weight of junction boxes. Use our flexible solutions to save time and ensure reliable operations in harsh and high temperature environments.