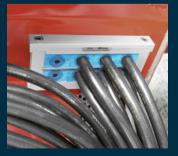

2. Converters and inverters
Roxtec compact seals are lightweight and quick to install, and
they ensure peace of mind for
years to come. The built-in spare
capacity simplifies retrofits and
upgrades.

Roxtec bolted and welded transits are ideal for demanding floor applications. A wide range of frames with varying packing space and frame depth makes design work easy.