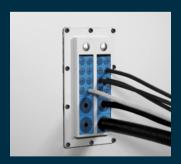

### 4. Junction boxes

Roxtec's area efficient, compact solutions allow for high cable density, which enables designers to reduce the size and weight of junction boxes. Use our flexible solutions to save time and ensure reliable operations in harsh and high temperature environments.