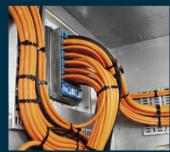

### 1. Cable management The Roxtec sealing system is gentle to the cable sheath, and excellent for keeping cables in place to avoid damage. Simplify installation and maintenance by using our area efficient solutions.