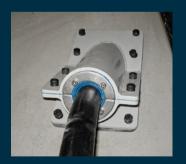

### 8. Pipes

Roxtec's round and compact sealing solutions are ideal for the vehicle undercarriage to seal off around hydraulic pipes. Openable seals and one-way installation make them quick and easy to install.