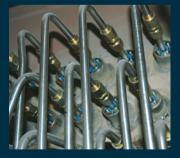

### 8. Pipes

Roxtec's round and compact sealing solutions are ideal for the vehicle undercarriage to seal off around hydraulic pipes. Openable seals and one-way installation make them quick and easy to install.