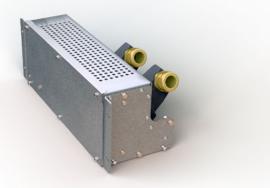

## **RVKE 126-D**

## Doubledecker Saloon Unit HVAC

Plug-in air conditioning unit for roof mount on double deck coaches. Especially designed for the requirements of this application it offers proven reliability and performance. By using steplessly variable fans and frequency controlled compressors the unit always runs at the most efficient operating point. The frequency control for the compressor can be done via auxiliary converter of the car or a built in one.





Climate computer Dosto









## Technical data

## RVKE 126-D Doubledecker Saloon Unit HVAC

| Customer   Platform            | Vossloh Kiepe / Deutsche Bahn 🕕 BA751.0, 756.0, 761.0, 761.2 |
|--------------------------------|--------------------------------------------------------------|
| City of operation              | Hessen, Germany                                              |
| Cooling capacity               | 26,0 kW                                                      |
| Heating capacity               | 30,0 kW                                                      |
| Air Flow                       | 3600 m³/h                                                    |
| Length   Width   Height        | 1790 mm 👘 1510 mm 👘 985 mm                                   |
| Weight