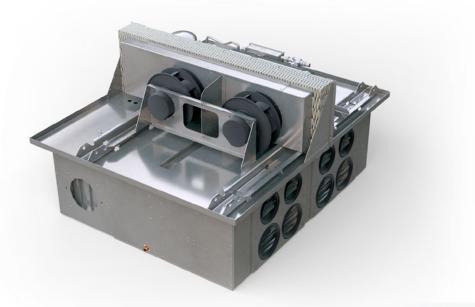

## Doubledecker Saloon Unit HVAC

Plug-in air conditioning unit for roof mount on double deck coaches. Especially designed for the requirements of this application it offers proven reliability and performance. By using steplessly variable fans and frequency controlled compressors the unit always runs at the most efficient operating point. The frequency control for the compressor can be done via auxiliary converter of the car or a built in one.

## RVKE 126-D Doubledecker Saloon Unit HVAC

| Customer   Platform            | Vossloh Kiepe / Deutsche Bahn 🕕 BA751.0, 756.0, 761.0, 761.2 |
|--------------------------------|--------------------------------------------------------------|
| City of operation              | Hessen, Germany                                              |
| Cooling capacity               | 26,0 kW                                                      |
| Heating capacity               | 30,0 kW                                                      |
| Air Flow                       | 3600 m³/h                                                    |
| Length   Width   Height        | 1790 mm 👘 1510 mm 👘 985 mm                                   |
| Weight                         | 515 kg                                                       |
| Power supply                   | 400 V-3-50 Hz<br>24 V DC                                     |
| Summer conditions<br>- outside | 35 °C                                                        |
| Winter conditions              | -20 °C                                                       |