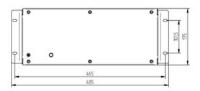

## RVKE 126-D Doubledecker Saloon Unit HVAC

| Customer   Platform            | Vossloh Kiepe / Deutsche Bahn 🕕 BA751.0, 756.0, 761.0, 761.2 |
|--------------------------------|--------------------------------------------------------------|
| City of operation              | Hessen, Germany                                              |
| Cooling capacity               | 26,0 kW                                                      |
| Heating capacity               | 30,0 kW                                                      |
| Air Flow                       | 3600 m³/h                                                    |
| Length   Width   Height        | 1790 mm 👘 1510 mm 👘 985 mm                                   |
| Weight                         | 515 kg                                                       |
| Power supply                   | 400 V-3-50 Hz<br>24 V DC                                     |
| Summer conditions<br>- outside | 35 °C                                                        |
| Winter conditions              | -20 °C                                                       |