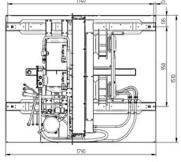

## RVKE 126-D Doubledecker Saloon Unit HVAC

| Customer   Platform            | Vossloh Kiepe / Deutsche Bahn 🕕 BA751.0, 756.0, 761.0, 761.2 |
|--------------------------------|--------------------------------------------------------------|
| City of operation              | Hessen, Germany                                              |
| Cooling capacity               | 26,0 kW                                                      |
| Heating capacity               | 30,0 kW                                                      |
| Air Flow                       | 3600 m³/h                                                    |
| Length   Width   Height        | 1790 mm 👘 1510 mm 👘 985 mm                                   |
| Weight                         | 515 kg                                                       |
| Power supply                   | 400 V-3-50 Hz<br>24 V DC                                     |
| Summer conditions<br>- outside | 35 °C                                                        |
| Winter conditions              | -20 °C                                                       |