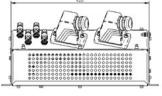

## RVKE 126-D Doubledecker Saloon Unit HVAC

| Customer   Platform            | Vossloh Kiepe / Deutsche Bahn 🕕 BA751.0, 756.0, 761.0, 761.2 |
|--------------------------------|--------------------------------------------------------------|
| City of operation              | Hessen, Germany                                              |
| Cooling capacity               | 26,0 kW                                                      |
| Heating capacity               | 30,0 kW                                                      |
| Air Flow                       | 3600 m³/h                                                    |
| Length   Width   Height        | 1790 mm 👘 1510 mm 👘 985 mm                                   |
| Weight                         | 515 kg                                                       |
| Power supply                   | 400 V-3-50 Hz<br>24 V DC                                     |
| Summer conditions<br>- outside | 35 °C                                                        |
| Winter conditions              | -20 °C                                                       |